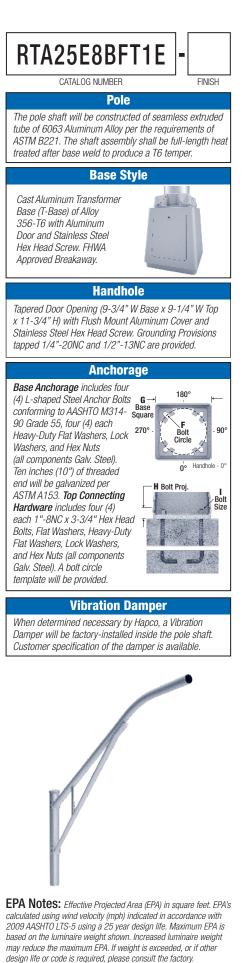

## Round Tapered Aluminum Pole with Arms Single Truss — Breakaway T-Base

| А<br>Мтс.<br>Нст. | <b>B</b><br>Wall<br>Thickness | C<br>Butt<br>Diameter | J<br>Arm<br>Length | Lum.<br>Weight | 90                  | Ma<br>100 | хімим Е<br>110 | PA<br>120     | 130 | Old<br>Cat. Number | Catalog Number  |
|-------------------|-------------------------------|-----------------------|--------------------|----------------|---------------------|-----------|----------------|---------------|-----|--------------------|-----------------|
| 25                | 0.219"                        | 8                     | 15'                | 40             | 2.8                 | 1.8       | 1.6            | 1.0           | 0.6 | 33-214             | RTA25E8BFT1E-** |
| C<br>Butt Dia.    |                               | т                     | D<br>Top Dia.      |                | F<br>Bolt Cir. Dia. |           |                | G<br>Base Sq. |     | H<br>Bolt Proj.    | I<br>Bolt Size  |
| 8                 |                               |                       | 4.5                |                | 15                  |           |                | 15,375        |     | 3.5                | 1 x 36 x 4      |