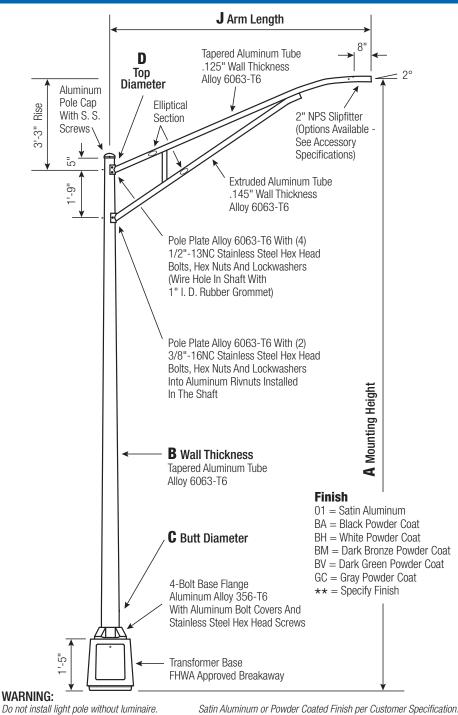

## Round Tapered Aluminum Pole with Arms Single Truss — Breakaway T-Base

| А<br>Мтс.<br>Нст. | <b>B</b><br>Wall<br>Thickness | C<br>Butt<br>Diameter | J<br>Arm<br>Length | Lum.<br>Weight | 90                  | Ma<br>100 | хімим Е<br>110 | PA<br>120     | 130 | Old<br>Cat. Number | Catalog Number  |
|-------------------|-------------------------------|-----------------------|--------------------|----------------|---------------------|-----------|----------------|---------------|-----|--------------------|-----------------|
| 25                | 0.219"                        | 8                     | 15'                | 40             | 2.8                 | 1.8       | 1.6            | 1.0           | 0.6 | 33-214             | RTA25E8BFT1E-** |
| C<br>Butt Dia.    |                               | т                     | D<br>Top Dia.      |                | F<br>Bolt Cir. Dia. |           |                | G<br>Base Sq. |     | H<br>Bolt Proj.    | I<br>Bolt Size  |
| 8                 |                               |                       | 4.5                |                | 15                  |           |                | 15,375        |     | 3.5                | 1 x 36 x 4      |