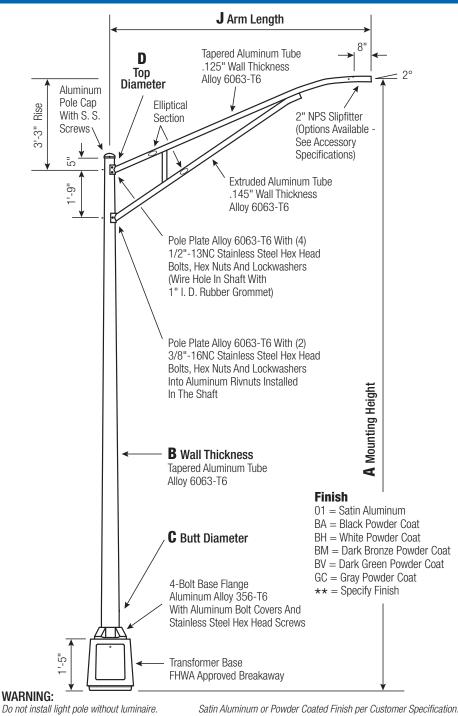

## Round Tapered Aluminum Pole with Arms Single Truss — Breakaway T-Base

| А<br>Мтб.<br>Нбт. | <b>B</b><br>Wall<br>Thickness | C<br>Butt<br>Diameter | J<br>Arm<br>Length | Lum.<br>Weight | 90                  | Ma:<br>100 | хімим Е<br>110 | PA<br>120     | 130 | Old<br>Cat. Number | Catalog Number  |
|-------------------|-------------------------------|-----------------------|--------------------|----------------|---------------------|------------|----------------|---------------|-----|--------------------|-----------------|
| 25                | 0.188"                        | 7                     | 10'                | 40             | 3.6                 | 2.6        | 2.4            | 1.8           | 1.4 | 33-184             | RTA25D7BFT1A-** |
| C<br>Butt Dia.    |                               | т                     | D<br>Top Dia.      |                | F<br>Bolt Cir. Dia. |            |                | G<br>Base Sq. |     | H<br>Bolt Proj.    | I<br>Bolt Size  |
| 7                 |                               |                       | 4.5                |                | 12                  |            |                | 13.0625       |     | 3.5                | 1 x 36 x 4      |