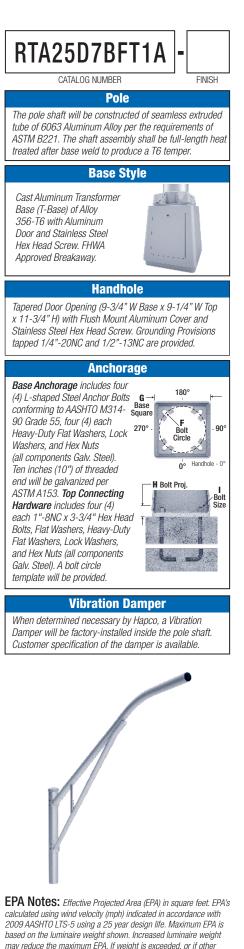

## Round Tapered Aluminum Pole with Arms Single Truss — Breakaway T-Base

| А<br>Мтб.<br>Нбт. | <b>B</b><br>Wall<br>Thickness | C<br>Butt<br>Diameter | J<br>Arm<br>Length | Lum.<br>Weight | 90                  | Ma:<br>100 | хімим Е<br>110 | PA<br>120     | 130 | Old<br>Cat. Number | Catalog Number  |
|-------------------|-------------------------------|-----------------------|--------------------|----------------|---------------------|------------|----------------|---------------|-----|--------------------|-----------------|
| 25                | 0.188"                        | 7                     | 10'                | 40             | 3.6                 | 2.6        | 2.4            | 1.8           | 1.4 | 33-184             | RTA25D7BFT1A-** |
| C<br>Butt Dia.    |                               | т                     | D<br>Top Dia.      |                | F<br>Bolt Cir. Dia. |            |                | G<br>Base Sq. |     | H<br>Bolt Proj.    | I<br>Bolt Size  |
| 7                 |                               |                       | 4.5                |                | 12                  |            |                | 13.0625       |     | 3.5                | 1 x 36 x 4      |