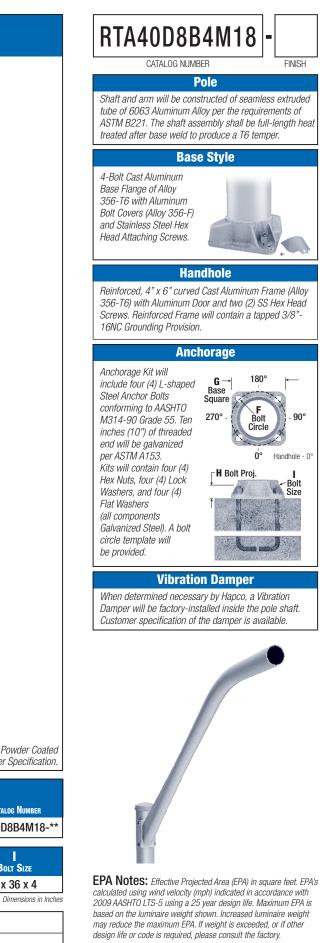

## Round Tapered Aluminum Pole with Arms Single Mast — 4-Bolt Base

| А<br>Мтс.<br>Нст. | <b>B</b><br>Wall<br>Thickness | C<br>Butt<br>Diameter | J<br>Arm<br>Length | Lum.<br>Weight | 90            | M#<br>100 | хімим Е<br>110 | PA<br>120   | 130 | Old<br>Cat. Number | Catalog Number  |
|-------------------|-------------------------------|-----------------------|--------------------|----------------|---------------|-----------|----------------|-------------|-----|--------------------|-----------------|
| 40                | 0.188"                        | 8                     | 8'                 | 40             | 5.6           | 3.1       | 2.5            | 1.1         | -   | 50700-002          | RTA40D8B4M18-** |
|                   | C<br>Butt Dia.                | т                     | D<br>op Dia.       | E              | F<br>Bolt Cir | . Dia.    |                | G<br>Base S | Q.  | H<br>Bolt Proj.    | I<br>Bolt Size  |
| 8                 |                               |                       | 4.5                |                | 11 - 12       |           |                | 11.25       |     | 2.75               | 1 x 36 x 4      |