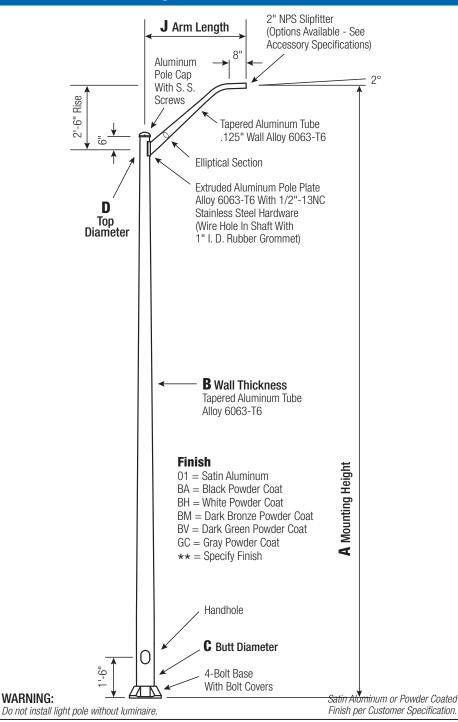

## Round Tapered Aluminum Pole with Arms Single Mast — 4-Bolt Base

| А<br>Мтс.<br>Нст. | <b>B</b><br>Wall<br>Thickness | C<br>Butt<br>Diameter | J<br>Arm<br>Length | Lum.<br>Weight | 90            | M#<br>100 | хімим Е<br>110 | PA<br>120   | 130 | Old<br>Cat. Number | Catalog Number  |
|-------------------|-------------------------------|-----------------------|--------------------|----------------|---------------|-----------|----------------|-------------|-----|--------------------|-----------------|
| 40                | 0.188"                        | 8                     | 8'                 | 40             | 5.6           | 3.1       | 2.5            | 1.1         | -   | 50700-002          | RTA40D8B4M18-** |
|                   | C<br>Butt Dia.                | т                     | D<br>op Dia.       | E              | F<br>Bolt Cir | . Dia.    |                | G<br>Base S | Q.  | H<br>Bolt Proj.    | I<br>Bolt Size  |
| 8                 |                               |                       | 4.5                |                | 11 - 12       |           |                | 11.25       |     | 2.75               | 1 x 36 x 4      |