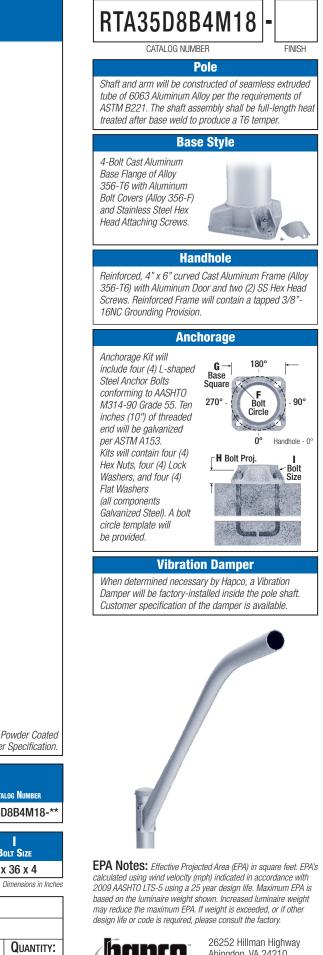

## Round Tapered Aluminum Pole with Arms Single Mast — 4-Bolt Base

| А<br>Мтс.<br>Нст. | <b>B</b><br>Wall<br>Thickness | C<br>Butt<br>Diameter | J<br>Arm<br>Length | Lum.<br>Weight | 90                  | M#<br>100 | хімим Е<br>110 | PA<br>120     | 130 | Old<br>Cat. Number | Catalog Number  |
|-------------------|-------------------------------|-----------------------|--------------------|----------------|---------------------|-----------|----------------|---------------|-----|--------------------|-----------------|
| 35                | 0.188"                        | 8                     | 8'                 | 40             | 5.8                 | 4.6       | 4.2            | 3.4           | 2.6 | 21-867             | RTA35D8B4M18-** |
|                   | C<br>Butt Dia.                |                       | D<br>Top Dia.      |                | F<br>Bolt Cir. Dia. |           |                | G<br>Base Sq. |     | H<br>Bolt Proj.    | BOLT SIZE       |
|                   | 8                             |                       | 4.5                |                | 11 - 1              | 12        |                | 11.25         |     | 2.75               | 1 x 36 x 4      |