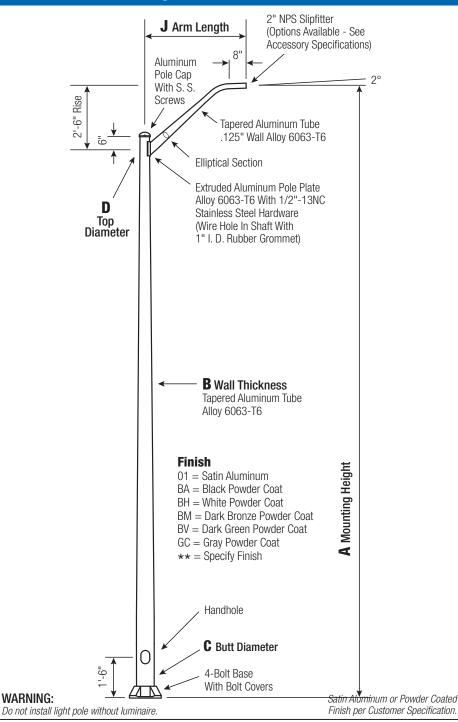

## Round Tapered Aluminum Pole with Arms Single Mast — 4-Bolt Base

| А<br>Мтс.<br>Нст. | <b>B</b><br>Wall<br>Thickness | C<br>Butt<br>Diameter | J<br>Arm<br>Length | Lum.<br>Weight | 90                  | M#<br>100 | хімим Е<br>110 | PA<br>120     | 130 | Old<br>Cat. Number | Catalog Number  |
|-------------------|-------------------------------|-----------------------|--------------------|----------------|---------------------|-----------|----------------|---------------|-----|--------------------|-----------------|
| 35                | 0.188"                        | 8                     | 8'                 | 40             | 5.8                 | 4.6       | 4.2            | 3.4           | 2.6 | 21-867             | RTA35D8B4M18-** |
|                   | C<br>Butt Dia.                |                       | D<br>Top Dia.      |                | F<br>Bolt Cir. Dia. |           |                | G<br>Base Sq. |     | H<br>Bolt Proj.    | BOLT SIZE       |
|                   | 8                             |                       | 4.5                |                | 11 - 1              | 12        |                | 11.25         |     | 2.75               | 1 x 36 x 4      |