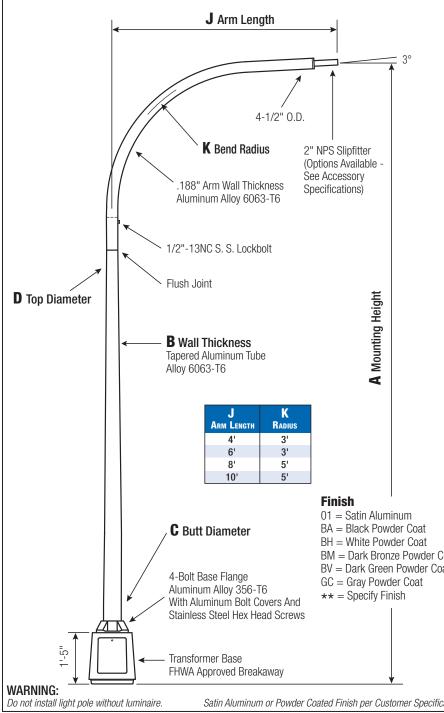

J

ARM

LENGTH

10'

D

TOP DIA

4.5

LUM.

**Round Tapered Aluminum Pole with Arms** Single Davit — Breakaway T-Base

|                                                                       | Handhole                                                                                                                                                                                                                                                                                                                                                                                                                                                                                                                                                                                                                                                                                                                                                                                                                                                                                                                                                                                                                                                                                                                                                                                                                                                                                                                                                                                                                                                                                                                                                                                                                                                                                                                                                                                                                                                                                                                                                                                                                                                                                                                       |
|-----------------------------------------------------------------------|--------------------------------------------------------------------------------------------------------------------------------------------------------------------------------------------------------------------------------------------------------------------------------------------------------------------------------------------------------------------------------------------------------------------------------------------------------------------------------------------------------------------------------------------------------------------------------------------------------------------------------------------------------------------------------------------------------------------------------------------------------------------------------------------------------------------------------------------------------------------------------------------------------------------------------------------------------------------------------------------------------------------------------------------------------------------------------------------------------------------------------------------------------------------------------------------------------------------------------------------------------------------------------------------------------------------------------------------------------------------------------------------------------------------------------------------------------------------------------------------------------------------------------------------------------------------------------------------------------------------------------------------------------------------------------------------------------------------------------------------------------------------------------------------------------------------------------------------------------------------------------------------------------------------------------------------------------------------------------------------------------------------------------------------------------------------------------------------------------------------------------|
|                                                                       | Tapered Door Opening (9-3/4" W Base x 9-1/4" W Top x 11-3/4" H) with Flush Mount Aluminum Cover and Stainless Steel Hex Head Screw. Grounding Provisions tapped 1/4"-20NC and 1/2"-13NC are provided.                                                                                                                                                                                                                                                                                                                                                                                                                                                                                                                                                                                                                                                                                                                                                                                                                                                                                                                                                                                                                                                                                                                                                                                                                                                                                                                                                                                                                                                                                                                                                                                                                                                                                                                                                                                                                                                                                                                          |
| <u>H</u>                                                              | Anchorage                                                                                                                                                                                                                                                                                                                                                                                                                                                                                                                                                                                                                                                                                                                                                                                                                                                                                                                                                                                                                                                                                                                                                                                                                                                                                                                                                                                                                                                                                                                                                                                                                                                                                                                                                                                                                                                                                                                                                                                                                                                                                                                      |
| A Mounting Height                                                     | Base Anchorage includes four<br>(4) L-shaped Steel Anchor Bolts<br>conforming to AASHTO M314-<br>90 Grade 55, four (4) each<br>Heavy-Duty Flat Washers, Lock<br>Washers, and Hex Nuts<br>(all components Galv. Steel).<br>Ten inches (10") of threaded<br>end will be galvanized per<br>ASTM A153. Top Connecting<br>Hardware includes four (4)<br>each 1"-BNC x 3-3/4" Hex Head<br>Bolts, Flat Washers, Heavy-Duty<br>Flat Washers, Lock Washers,<br>and Hex Nuts (all components<br>Galv. Steel). A bolt circle<br>template will be provided.                                                                                                                                                                                                                                                                                                                                                                                                                                                                                                                                                                                                                                                                                                                                                                                                                                                                                                                                                                                                                                                                                                                                                                                                                                                                                                                                                                                                                                                                                                                                                                                |
| Aluminum<br>Powder Coat                                               | Vibration Damper                                                                                                                                                                                                                                                                                                                                                                                                                                                                                                                                                                                                                                                                                                                                                                                                                                                                                                                                                                                                                                                                                                                                                                                                                                                                                                                                                                                                                                                                                                                                                                                                                                                                                                                                                                                                                                                                                                                                                                                                                                                                                                               |
| Powder Coat<br>Bronze Powder Coat<br>Green Powder Coat<br>Powder Coat | When determined necessary by Hapco, a Vibration<br>Damper will be factory-installed inside the pole shaft.<br>Customer specification of the damper is available.                                                                                                                                                                                                                                                                                                                                                                                                                                                                                                                                                                                                                                                                                                                                                                                                                                                                                                                                                                                                                                                                                                                                                                                                                                                                                                                                                                                                                                                                                                                                                                                                                                                                                                                                                                                                                                                                                                                                                               |
| fy Finish                                                             | Contraction of the second seco |
| Catalog Number<br>RTA40F8BFD1A-**<br>I<br>Bolt Size                   |                                                                                                                                                                                                                                                                                                                                                                                                                                                                                                                                                                                                                                                                                                                                                                                                                                                                                                                                                                                                                                                                                                                                                                                                                                                                                                                                                                                                                                                                                                                                                                                                                                                                                                                                                                                                                                                                                                                                                                                                                                                                                                                                |
| 1 x 36 x 4<br>Dimensions in Inches                                    | <b>EPA Notes:</b> Effective Projected Area (EPA) in square feet. EPA's calculated using wind velocity (mph) indicated in accordance with 2009 AASHTO LTS-5 using a 25 year design life. Maximum EPA is based on the luminaire waight shown. Increased luminaire waight                                                                                                                                                                                                                                                                                                                                                                                                                                                                                                                                                                                                                                                                                                                                                                                                                                                                                                                                                                                                                                                                                                                                                                                                                                                                                                                                                                                                                                                                                                                                                                                                                                                                                                                                                                                                                                                         |

RTA40F8BFD1A

CATALOG NUMBER

Cast Aluminum Transformer Base (T-Base) of Alloy 356-T6 with Aluminum

Door and Stainless Steel

Hex Head Screw. FHWA

Approved Breakaway.

Pole The pole shaft will be constructed of seamless extruded tube of 6063 Aluminum Alloy per the requirements of

ASTM B221. The shaft assembly shall be full-length heat treated after base weld to produce a T6 temper.

**Base Style** 

FINISH

EPA's vith PA is based on the luminaire weight shown. Increased luminaire weight may reduce the maximum EPA. If weight is exceeded, or if other design life or code is required, please consult the factory.