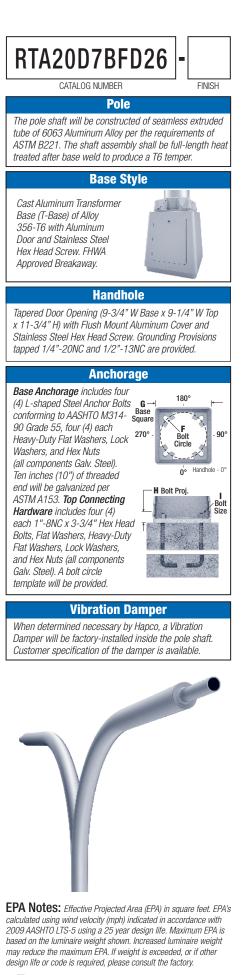

RTA

Round Tapered Aluminum Pole with Arms Double Davit — Breakaway T-Base

| А<br>Мтс.<br>Нст.<br>20 | B<br>Wall<br>Thickness<br>0,188" | C<br>Butt<br>Diameter<br>7 | J<br>Arm<br>Length<br>6' | Lum.<br>Weight<br>35 | 90<br>10.8     | Ma<br>100<br>8.2 | хімим E<br>110<br>7.4 | PA<br>120<br>5.8 | 130<br>4.5 | Old<br>Cat. Number<br>44-008 | Catalog Number<br>RTA20D7BFD26-** |
|-------------------------|----------------------------------|----------------------------|--------------------------|----------------------|----------------|------------------|-----------------------|------------------|------------|------------------------------|-----------------------------------|
|                         | C<br>Butt Dia.                   | т                          | D<br>op Dia.             |                      | F<br>Bolt Cir. |                  |                       | G<br>Base S      | _          | H<br>Bolt Proj.              | I<br>Bolt Size                    |
| 7                       |                                  |                            | 4.5                      |                      | 12             |                  |                       | 13.0625          |            | 3.5                          | 1 x 36 x 4                        |