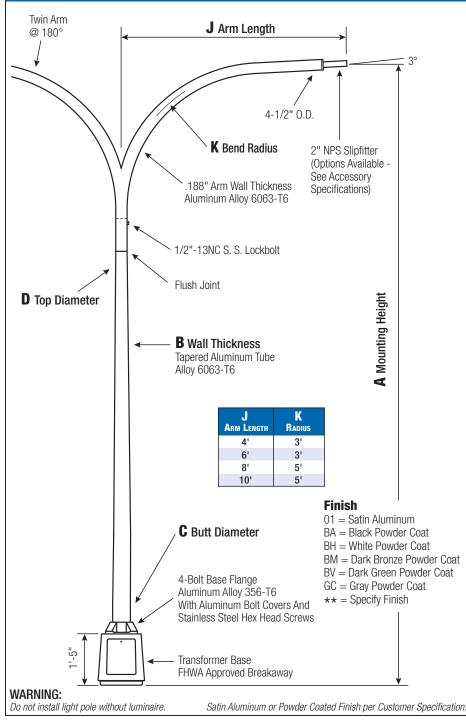

RTA

Round Tapered Aluminum Pole with Arms Double Davit — Breakaway T-Base

| А<br>Мтс.<br>Нст.<br>20 | B<br>Wall<br>Thickness<br>0,188" | C<br>Butt<br>Diameter<br>7 | J<br>Arm<br>Length<br>6' | Lum.<br>Weight<br>35 | 90<br>10.8     | Ma<br>100<br>8.2 | хімим E<br>110<br>7.4 | PA<br>120<br>5.8 | 130<br>4.5 | Old<br>Cat. Number<br>44-008 | Catalog Number<br>RTA20D7BFD26-** |
|-------------------------|----------------------------------|----------------------------|--------------------------|----------------------|----------------|------------------|-----------------------|------------------|------------|------------------------------|-----------------------------------|
|                         | C<br>Butt Dia.                   | т                          | D<br>op Dia.             |                      | F<br>Bolt Cir. |                  |                       | G<br>Base S      | _          | H<br>Bolt Proj.              | I<br>Bolt Size                    |
| 7                       |                                  |                            | 4.5                      |                      | 12             |                  |                       | 13.0625          |            | 3.5                          | 1 x 36 x 4                        |