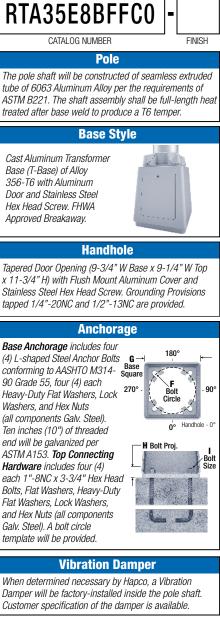

## Round Tapered Aluminum Pole with Arms Triple Cross Arm 120° — Breakaway T-Base

## WARNING:

Do not install light pole without luminaire.

Satin Aluminum or Powder Coated Finish per Customer Specification.

| А<br>Мтб.<br>Нбт. | <b>B</b><br>Wall<br>Thickness | C<br>Butt<br>Diameter | Lum.<br>Weight | 90                  | MAXIMUM EPA<br>100 110 120 130 Catalog Number |               |     |                 |                 |                |
|-------------------|-------------------------------|-----------------------|----------------|---------------------|-----------------------------------------------|---------------|-----|-----------------|-----------------|----------------|
| 35                | 0.219"                        | 8                     | 30             | 3.6                 | 2.4                                           | 2.0           | 1.4 | -               | RTA35E8BFFC0-** |                |
| C<br>Butt Dia.    |                               | D<br>Top Dia.         |                | F<br>Bolt Cir. Dia. |                                               | G<br>Base Sq. |     | H<br>Bolt Proj. |                 | I<br>Bolt Size |
| 8                 |                               | 4.5                   |                | 15                  |                                               | 15.375        |     | 3.5             |                 | 1 x 36 x 4     |