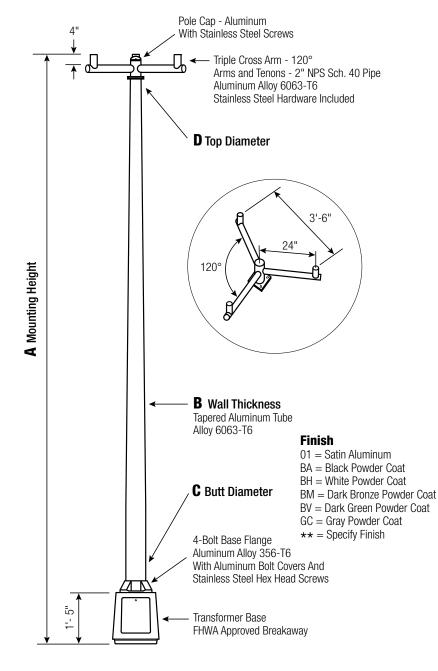

## Round Tapered Aluminum Pole with Arms Triple Cross Arm 120° — Breakaway T-Base

## WARNING:

Do not install light pole without luminaire.

Satin Aluminum or Powder Coated Finish per Customer Specification.

| А<br>Мтб.<br>Нбт. | <b>B</b><br>Wall<br>Thickness | C<br>Butt<br>Diameter | Lum.<br>Weight | 90                  | MAXIMUM EPA<br>100 110 120 130 Catalog Number |               |     |                 |                 |                |
|-------------------|-------------------------------|-----------------------|----------------|---------------------|-----------------------------------------------|---------------|-----|-----------------|-----------------|----------------|
| 35                | 0.219"                        | 8                     | 30             | 3.6                 | 2.4                                           | 2.0           | 1.4 | -               | RTA35E8BFFC0-** |                |
| C<br>Butt Dia.    |                               | D<br>Top Dia.         |                | F<br>Bolt Cir. Dia. |                                               | G<br>Base Sq. |     | H<br>Bolt Proj. |                 | I<br>Bolt Size |
| 8                 |                               | 4.5                   |                | 15                  |                                               | 15.375        |     | 3.5             |                 | 1 x 36 x 4     |