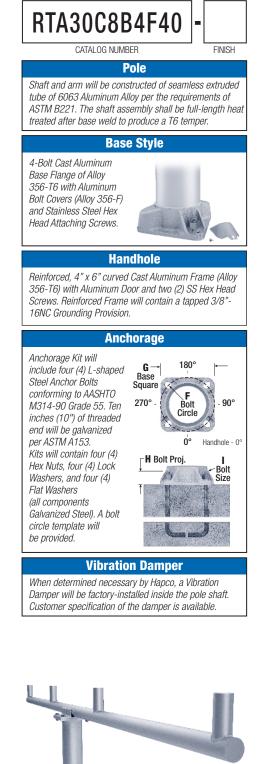

**Round Tapered Aluminum Pole with Arms** Quad Cross Arm 180° — 4-Bolt Base

WARNING:

Do not install light pole without luminaire.

Finish per Customer Specification.

Dimensions in Inches

| A<br>Mtg.<br>Hgt. | <b>B</b><br>Wall<br>Thickness | C<br>Butt<br>Diameter | Total Lum.<br>Weight | 90                  | 1<br>100 | Maximum EP<br>110 | A<br>120 | 130             |   | Catalog Number  |
|-------------------|-------------------------------|-----------------------|----------------------|---------------------|----------|-------------------|----------|-----------------|---|-----------------|
| 30                | 0.156"                        | 8                     | 30                   | 1.2                 | -        | -                 | -        | -               | F | RTA30C8B4F40-** |
| C<br>Butt Dia.    |                               | D<br>Top Dia.         |                      | F<br>Bolt Cir. Dia. |          | G<br>Base Sq.     |          | H<br>Bolt Proj. |   | I<br>Bolt Size  |
| 8                 |                               | 4.5                   |                      | 11 - 12             |          | 11.25             |          | 2.75            |   | 1 x 36 x 4      |