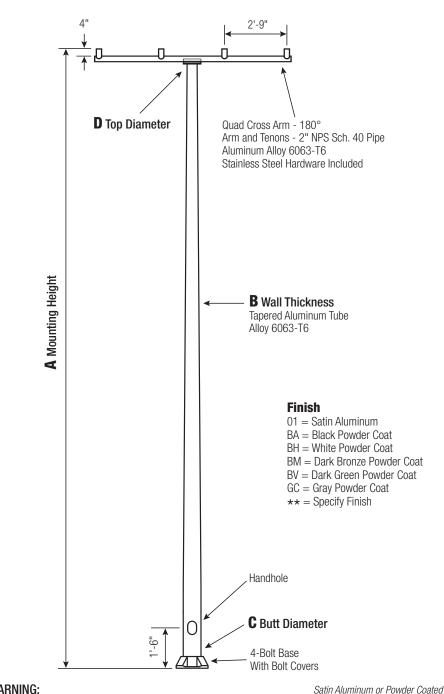

**Round Tapered Aluminum Pole with Arms** Quad Cross Arm 180° — 4-Bolt Base

WARNING:

Do not install light pole without luminaire.

Finish per Customer Specification.

Dimensions in Inches

| A<br>Mtg.<br>Hgt. | <b>B</b><br>Wall<br>Thickness | C<br>Butt<br>Diameter | Total Lum.<br>Weight | 90                  | 1<br>100 | Maximum EP<br>110 | A<br>120 | 130             |   | Catalog Number  |
|-------------------|-------------------------------|-----------------------|----------------------|---------------------|----------|-------------------|----------|-----------------|---|-----------------|
| 30                | 0.156"                        | 8                     | 30                   | 1.2                 | -        | -                 | -        | -               | F | RTA30C8B4F40-** |
| C<br>Butt Dia.    |                               | D<br>Top Dia.         |                      | F<br>Bolt Cir. Dia. |          | G<br>Base Sq.     |          | H<br>Bolt Proj. |   | I<br>Bolt Size  |
| 8                 |                               | 4.5                   |                      | 11 - 12             |          | 11.25             |          | 2.75            |   | 1 x 36 x 4      |