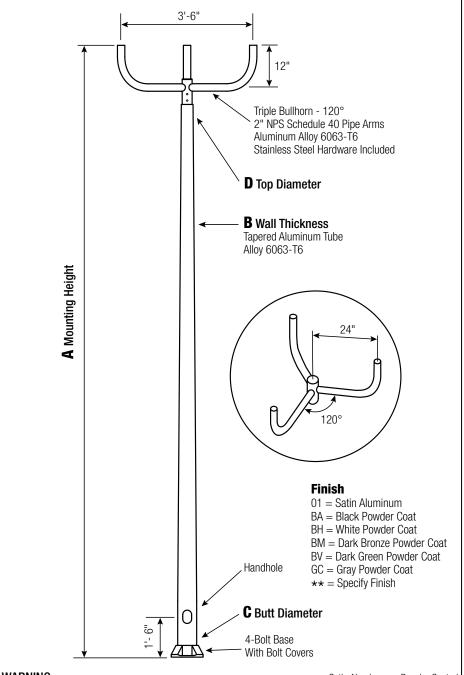

## RTA

Round Tapered Aluminum Pole with Arms Triple Bullhorn 120° — 4-Bolt Base

## WARNING:

Do not install light pole without luminaire.

Satin Aluminum or Powder Coated Finish per Customer Specification.

Dimensions in Inches

| A<br>Mtg.<br>Hgt. | <b>B</b><br>Wall<br>Thickness | C<br>Butt<br>Diameter | Total Lum.<br>Weight | Махимим ЕРА<br>90 100 110 120 130 |     |               |     |                 | Catalog Number |                |
|-------------------|-------------------------------|-----------------------|----------------------|-----------------------------------|-----|---------------|-----|-----------------|----------------|----------------|
| 45                | 0.250"                        | 12                    | 60                   | 8.8                               | 6.6 | 5.8           | 4.4 | 3.4             | F              | TA45F2C4BC0-** |
| C<br>Butt Dia.    |                               | D<br>Top Dia.         |                      | F<br>Bolt Cir. Dia.               |     | G<br>Base Sq. |     | H<br>Bolt Proj. |                | I<br>Bolt Size |
|                   | 12*                           | 6                     |                      | <b>16 -</b> 1                     | 8   | 1             | 7   | 3.7             | 5              | 1.25 x 48 x 6  |