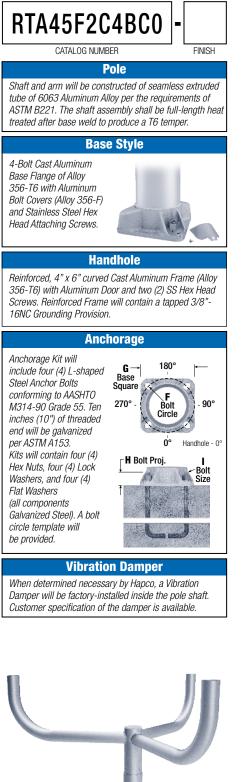

## WARNING:

Do not install light pole without luminaire.

Satin Aluminum or Powder Coated Finish per Customer Specification.

Dimensions in Inches

| A<br>Mtg.<br>Hgt. | <b>B</b><br>Wall<br>Thickness | C<br>Butt<br>Diameter | Total Lum.<br>Weight | Махимим ЕРА<br>90 100 110 120 130 |     |               |     |                 | Catalog Number |                |
|-------------------|-------------------------------|-----------------------|----------------------|-----------------------------------|-----|---------------|-----|-----------------|----------------|----------------|
| 45                | 0.250"                        | 12                    | 60                   | 8.8                               | 6.6 | 5.8           | 4.4 | 3.4             | F              | TA45F2C4BC0-** |
| C<br>Butt Dia.    |                               | D<br>Top Dia.         |                      | F<br>Bolt Cir. Dia.               |     | G<br>Base Sq. |     | H<br>Bolt Proj. |                | I<br>Bolt Size |
|                   | 12*                           | 6                     |                      | <b>16 -</b> 1                     | 8   | 1             | 7   | 3.7             | 5              | 1.25 x 48 x 6  |

26252 Hillman Highway Abingdon, VA 24210 800.368.7171 www.hapco.com

**EPA Notes:** Effective Projected Area (EPA) in square feet. EPA's calculated using wind velocity (mph) indicated in accordance with

2009 AASHTO LTS-5 using a 25 year design life. Maximum EPA is based on the luminaire weight shown. Increased luminaire weight may reduce the maximum EPA. If weight is exceeded, or if other design life or code is required, please consult the factory.