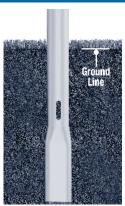

## **Embed Detail**

Direct Buried Pole bottom section on 6"+ butt diameter poles will be partially flattened into an anti-rotational, oval cross section. Wire access will be provided 24" below ground line. Soil conditions vary by site. Foundation requirements should be determined by a qualified Structural Engineer with knowledge of jobsite soil conditions.