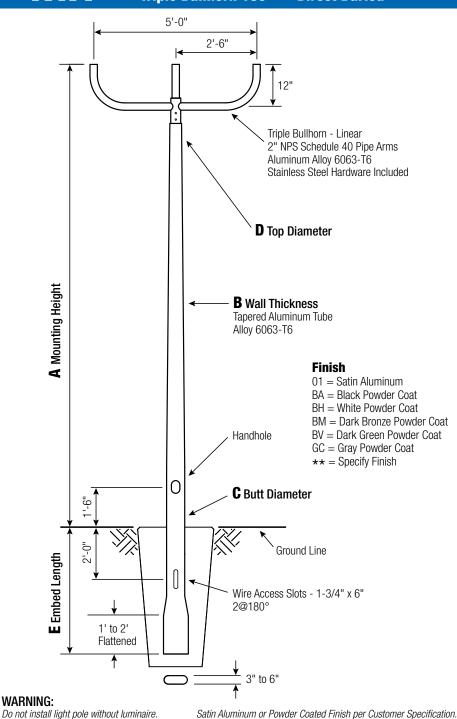

C D Ε BUTT DIA TOP DIA. EMBED 8 4.5 5' C and D Dimensions in Inches

**CUSTOMER NAME: PROJECT:** LOCATION: QUANTITY: NOTES:

## Handhole

Reinforced, 4" x 6" curved Cast Aluminum Frame (Alloy 356-T6) with Aluminum Door and two (2) SS Hex Head Screws. Reinforced Frame will contain a tapped 3/8"-16NC Grounding Provision.

## **Embed Detail**

Direct Buried Pole bottom section on 6"+ butt diameter poles will be partially flattened into an anti-rotational, oval cross section. Wire access will be provided 24" below ground line. Soil conditions vary by site. Foundation requirements should be determined by a qualified Structural Engineer with knowledge of jobsite soil conditions.