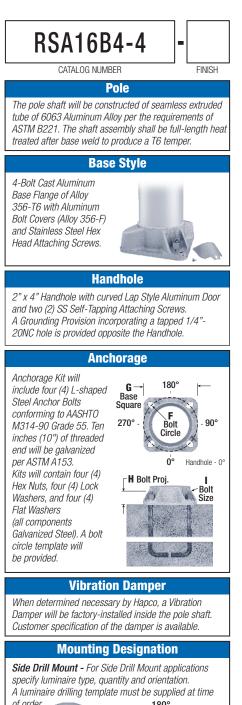

## RSA

## Round Straight Aluminum Pole No Arm — 4-Bolt Base

Pole Cap - Aluminum

With Stainless Steel Screws

**EPA Notes:** Effective Projected Area (EPA) in square feet. EPA's calculated using wind velocity (mph) indicated in accordance with 2009 AASHTO LTS-5 using a 25 year design life. Maximum EPA is based on the luminaire weight shown. Increased luminaire weight may reduce the maximum EPA. If weight is exceeded, or if other design life or code is required, please consult the factory.