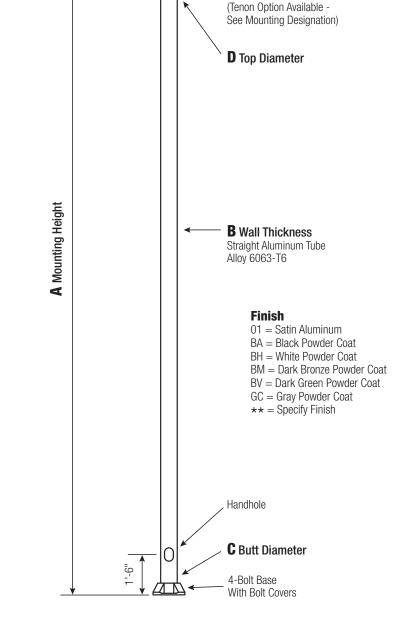

## WARNING:

Do not install light pole without luminaire.

Satin Aluminum or Powder Coated Finish per Customer Specification.

| А<br>Мтб.<br>Нбт. | <b>B</b><br>Wall<br>Thickness | C<br>Butt<br>Diameter | Total Lum.<br>Weight | 90            | M#<br>100 | хімим В<br>110 | PA<br>120   | 130 | Old<br>Cat. Number | Catalog Number |
|-------------------|-------------------------------|-----------------------|----------------------|---------------|-----------|----------------|-------------|-----|--------------------|----------------|
| 16                | 0.125"                        | 4                     | 40                   | 3.1           | 2.0       | 1.7            | 1.0         | -   | 78S-006            | RSA16B4-4-**   |
|                   | C<br>Butt Dia.                | D<br>Top              |                      | F<br>Bolt Cir | . Dia.    |                | G<br>Base S | Sq. | H<br>Bolt Proj.    | I<br>Bolt Size |
| 4                 |                               | 4                     |                      | 6 5 0         |           |                | 7 5         |     | 0                  | 75 y 17 y 0    |

 A
 A
 6.5 - 8
 7.5
 2
 .75 x 17 x 3
 Dimensions in Inches

 Clustomer Name\*

| CUSTOMER NAME. |           |           |  |  |  |  |
|----------------|-----------|-----------|--|--|--|--|
| PROJECT:       | Location: |           |  |  |  |  |
| Notes:         |           | QUANTITY: |  |  |  |  |