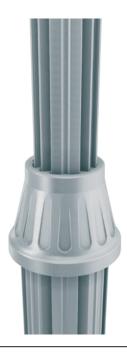

### **Transition Rings**

Cast Aluminum Transition Rings provide AESTHETIC pole options across a range of design criteria. Transition Rings are available in both 8" to 6" and 6" to 4" sizes.

Signal Isolation Solution SMART TRAC is the PERFECT Signal Isolation Solution for Multi-Use poles utilized by today's Smart Cities.