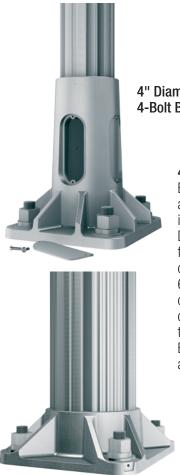

SMARTTRAC

**Direct Buried Options** Direct Buried *(Embed)* SMART TRAC options are available in all sizes and mounting heights, allowing for faster, more cost-efficient installations.

4" Diameter 4-Bolt Base

4-Bolt Base Mounting Options

Bases for all SMART TRAC sizes are designed for standard 4-Bolt installations. The base for 4" Diameter poles incorporates four handholes and include chamber separation. Bases for 6" and 8" diameters house the chambered shaft and are double circumferentially welded at the top and bottom of the base. Bolt Covers and Base Covers are available.