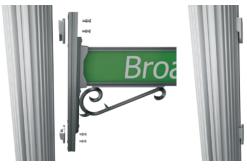

# Locking Cam

The Patent-Pending design of SMART TRAC allows the use of a Locking Cam for the mounting of a variety of pole accessories. When tightened against the pole, the grooves of the Locking Cam twist, pull, and tighten against the tracs of the pole. Strong, secure, and simple installations that can be moved, modified, or removed and replaced without the unsightly bands and drill holes associated with standard pole accessory installations.

For additional information, contact any member of the Hapco Sales team.

Step One

Step Two

Bro

Larger footprint, Broac vertical, or heavier accessories can utilize a multiple Locking Cam and Extruded Strip Complete Cover design.