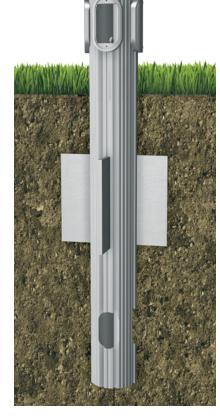

SMARTTRAC

**Direct Buried Options** Direct Buried *(Embed)* SMART TRAC options are available in all sizes and mounting heights, allowing for faster, more cost-efficient installations.

4" Diameter 4-Bolt Base

For additional information, contact any member of the Hapco Sales team.

Step One

Step Two

Bro

Larger footprint, Broac vertical, or heavier accessories can utilize a multiple Locking Cam and Extruded Strip Complete Cover design.