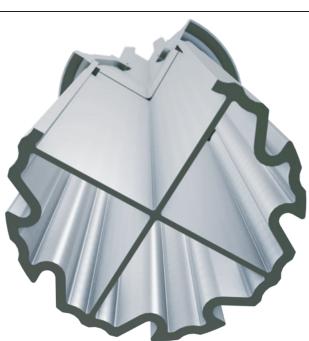

# Four Shaft Sizes

SMART TRAC shafts are offered in 4", 6", 8" and 12" Butt Diameters. Each shaft is designed with four "TRAC" systems at 0°, 90°, 180°, and 270°. "TRAC" profiles are identical on all sizes, allowing accessory attaching hardware to work with all SMART TRAC designs. *Note: Heavy-Duty Arm Mounting Brackets are specific to 6", 8" and* 12" diameter shafts.

### Quad-Chamber Design

Each SMART TRAC shaft is designed with four separate chambers which provide secure access to multiple individual providers. Separation is continuous throughout the pole, including through the base and transitions.