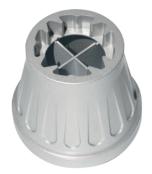

# Locking Cam

The Patent-Pending design of SMART TRAC allows the use of a Locking Cam for the mounting of a variety of pole accessories. When tightened against the pole, the grooves of the Locking Cam twist, pull, and tighten against the tracs of the pole. Strong, secure, and simple installations that can be moved, modified, or removed and replaced without the unsightly bands and drill holes associated with standard pole accessory installations.