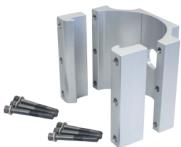

Locking Cam with Extruded Strip Covers

Locking Cam with Cover Box

Two sizes of Cover Boxes provide a range of installation options for both wired and unwired accessories.

Heavy-Duty Arm Mounting Bracket

SMART TRAC's Heavy-Duty Bracket is designed for use with the most common arm designs and can be used in combinations for Truss Arms and Custom Designs. NO DRILLING of the pole is required, allowing jobsite placement and future movement.