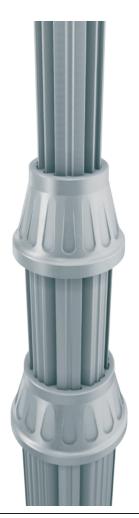

### **Transition Rings**

Cast Aluminum Transition Rings provide AESTHETIC pole options across a range of design criteria. Transition Rings are available in both 8" to 6" and 6" to 4" sizes.

Signal Isolation Solution SMART TRAC is the PERFECT Signal Isolation Solution for Multi-Use poles utilized by today's Smart Cities.

# Multiple Design Configurations

SMART TRAC offers cities a broad range of design possibilities. Choices include 4", 6", 8" anddiameter STRAIGHT designs, along with 6" transitioning to 4", 8" transitioning to 6", and 8" to 6" to 4".