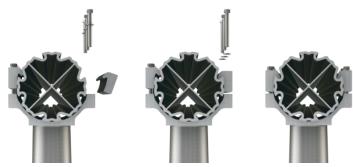

# Locking Cam

The Patent-Pending design of SMART TRAC allows the use of a Locking Cam for the mounting of a variety of pole accessories. When tightened against the pole, the grooves of the Locking Cam twist, pull, and tighten against the tracs of the pole. Strong, secure, and simple installations that can be moved, modified, or removed and replaced without the unsightly bands and drill holes associated with standard pole accessory installations.

For additional information, contact any member of the Hapco Sales team.

Step One

Step Two

Bro

Larger footprint, Broac vertical, or heavier accessories can utilize a multiple Locking Cam and Extruded Strip Complete Cover design.