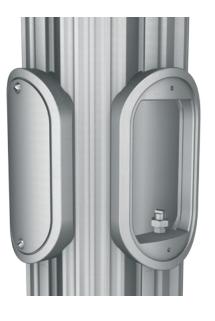

Locking Cam with Extruded Strip Covers

Locking Cam with Cover Box

Two sizes of Cover Boxes provide a range of installation options for both wired and unwired accessories.

Heavy-Duty Arm Mounting Bracket

SMART TRAC's Heavy-Duty Bracket is designed for use with the most common arm designs and can be used in combinations for Truss Arms and Custom Designs. NO DRILLING of the pole is required, allowing jobsite placement and future movement.