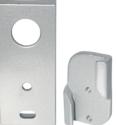

# Locking Cam

The Patent-Pending design of SMART TRAC allows the use of a Locking Cam for the mounting of a variety of pole accessories. When tightened against the pole, the grooves of the Locking Cam twist, pull, and tighten against the tracs of the pole. Strong, secure, and simple installations that can be moved, modified, or removed and replaced without the unsightly bands and drill holes associated with standard pole accessory installations.