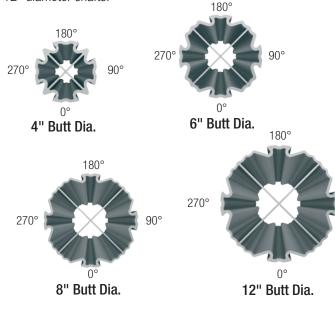

# Four Shaft Sizes

SMART TRAC shafts are offered in 4", 6", 8" and 12" Butt Diameters. Each shaft is designed with four "TRAC" systems at 0°, 90°, 180°, and 270°. "TRAC" profiles are identical on all sizes, allowing accessory attaching hardware to work with all SMART TRAC designs. *Note: Heavy-Duty Arm Mounting Brackets are specific to 6", 8" and* 12" diameter shafts.