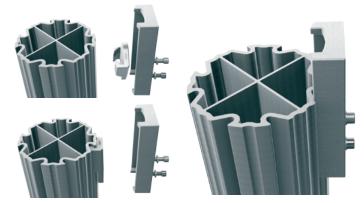

# Four Shaft Sizes

SMART TRAC shafts are offered in 4", 6", 8" and 12" Butt Diameters. Each shaft is designed with four "TRAC" systems at 0°, 90°, 180°, and 270°. "TRAC" profiles are identical on all sizes, allowing accessory attaching hardware to work with all SMART TRAC designs. *Note: Heavy-Duty Arm Mounting Brackets are specific to 6", 8" and* 12" diameter shafts.

### Quad-Chamber Design

Each SMART TRAC shaft is designed with four separate chambers which provide secure access to multiple individual providers. Separation is continuous throughout the pole, including through the base and transitions.

### Handholes Handholes for each SMART TRAC chamber can be provided in all four shaft sizes.