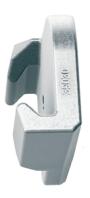

# Locking Cam

The Patent-Pending design of SMART TRAC allows the use of a Locking Cam for the mounting of a variety of pole accessories. When tightened against the pole, the grooves of the Locking Cam twist, pull, and tighten against the tracs of the pole. Strong, secure, and simple installations that can be moved, modified, or removed and replaced without the unsightly bands and drill holes associated with standard pole accessory installations.