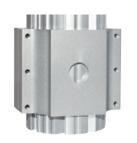

Locking Cam with Extruded Strip Covers

Locking Cam with Cover Box

Two sizes of Cover Boxes provide a range of installation options for both wired and unwired accessories.

Heavy-Duty Arm Mounting Bracket

SMART TRAC's Heavy-Duty Bracket is designed for use with the most common arm designs and can be used in combinations for Truss Arms and Custom Designs. NO DRILLING of the pole is required, allowing jobsite placement and future movement.