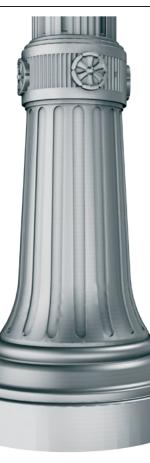

6" or 8" Diameter 4-Bolt Base

**Decorative Base Options** 

Hapco offers an extensive collection of 2-Piece Decorative Bases for use with all SMART TRAC pole designs.