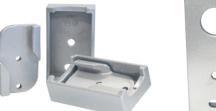

Locking Cam with Extruded Strip Covers

Locking Cam with Cover Box

Two sizes of Cover Boxes provide a range of installation options for both wired and unwired accessories.

Heavy-Duty Arm Mounting Bracket

SMART TRAC's Heavy-Duty Bracket is designed for use with the most common arm designs and can be used in combinations for Truss Arms and Custom Designs. NO DRILLING of the pole is required, allowing jobsite placement and future movement.