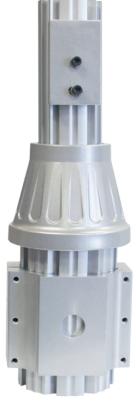

### **Transition Rings**

Cast Aluminum Transition Rings provide AESTHETIC pole options across a range of design criteria. Transition Rings are available in both 8" to 6" and 6" to 4" sizes.

Signal Isolation Solution SMART TRAC is the PERFECT Signal Isolation Solution for Multi-Use poles utilized by today's Smart Cities.

### Quad-Chamber Design

Each SMART TRAC shaft is designed with four separate chambers which provide secure access to multiple individual providers. Separation is continuous throughout the pole, including through the base and transitions.

### Handholes Handholes for each SMART TRAC chamber can be provided in all four shaft sizes.