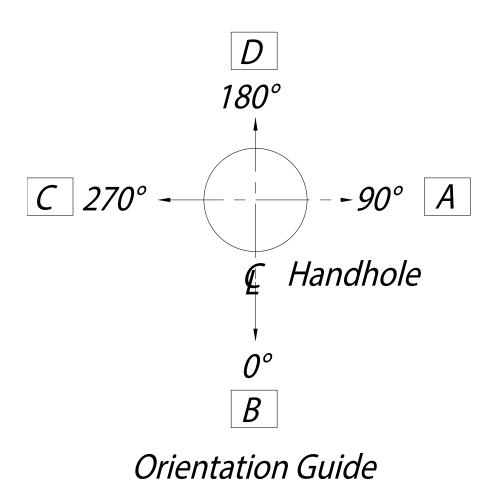

## **Checklist For Decorative Poles**

page 2 of 2

- **13)** Additional accessories: (see Aluminum Poles > Accessories on Hapco website for options)
  - A) Style:
  - B) Orientation: (in reference to the handhole)
  - C) Rise:
- **14)** Smart Cell / Smart Pole Accessories: (i.e. Antennas, Routers, Cameras, Radar, or Other.)
  - A) Fixture EPA & Weight:
  - B) Mounting Requirements:
  - C) Internal Wire Separation:

(wire separation options are dependent on shaft design)

- D) Orientation to handhole:
- E) Accessory Height: