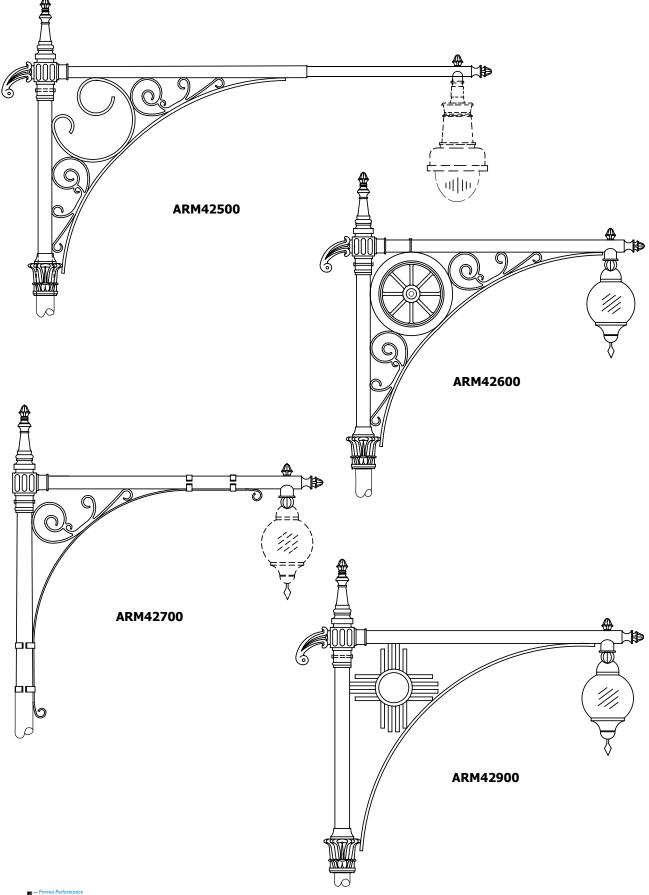

# Aluminum Decorative Arm SAMPLE DESIGNS

We Design and Fabricate Total Project Solutions.

Whether looking to create an integrated design that blends into existing streetscapes, or to create a unique design for your custom project, Hapco has the unparalleled experience and resources to fabricate quality ARM SOLUTIONS.

This collections of Aluminum Decorative Arm designs are presented to assist and inspire Architects, Designers, and Specifiers with streetscape pole design. While representative of our Engineering and Manufacturing capabilities, they represent only

a fraction of the hundreds and hundreds of arm designs produced over the last six decades. If you don't see the perfect arm for your project, want to combine design elements seen in different arm styles, or have a unique and custom concept, simply provide the Hapco Team with the details.