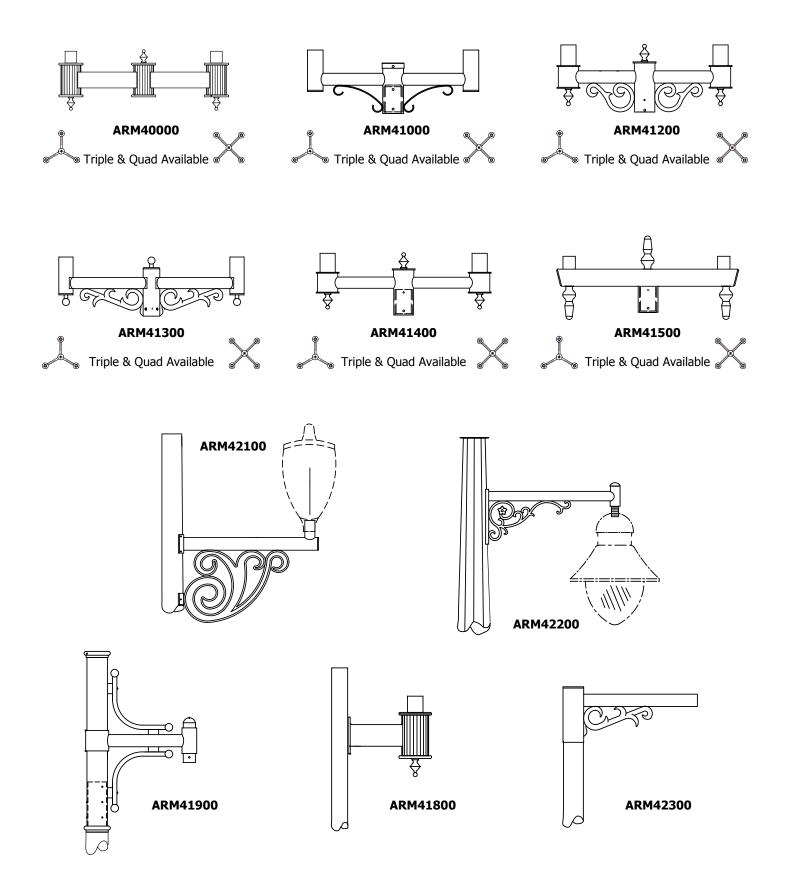

# Aluminum Decorative Arm SAMPLE DESIGNS

We Design and Fabricate Total Project Solutions.

Whether looking to create an integrated design that blends into existing streetscapes, or to create a unique design for your custom project, Hapco has the unparalleled experience and resources to fabricate quality ARM SOLUTIONS.

This collections of Aluminum Decorative Arm designs are presented to assist and inspire Architects, Designers, and Specifiers with streetscape pole design. While representative of our Engineering and Manufacturing capabilities, they represent only

a fraction of the hundreds and hundreds of arm designs produced over the last six decades. If you don't see the perfect arm for your project, want to combine design elements seen in different arm styles, or have a unique and custom concept, simply provide the Hapco Team with the details.