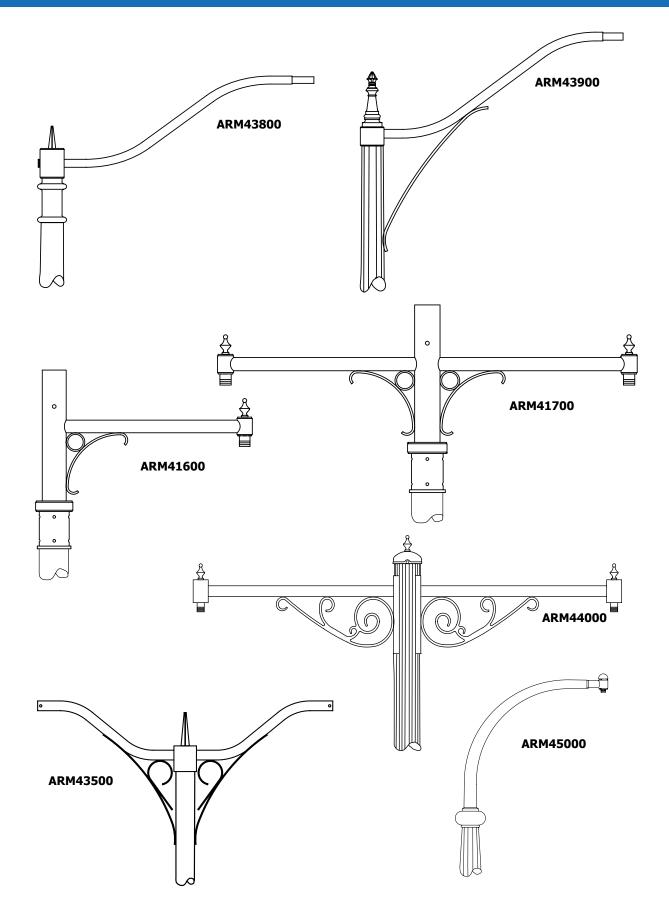

# Aluminum Decorative Arm SAMPLE DESIGNS

We Design and Fabricate Total Project Solutions.

Whether looking to create an integrated design that blends into existing streetscapes, or to create a unique design for your custom project, Hapco has the unparalleled experience and resources to fabricate quality ARM SOLUTIONS.

This collections of Aluminum Decorative Arm designs are presented to assist and inspire Architects, Designers, and Specifiers with streetscape pole design. While representative of our Engineering and Manufacturing capabilities, they represent only

a fraction of the hundreds and hundreds of arm designs produced over the last six decades. If you don't see the perfect arm for your project, want to combine design elements seen in different arm styles, or have a unique and custom concept, simply provide the Hapco Team with the details.