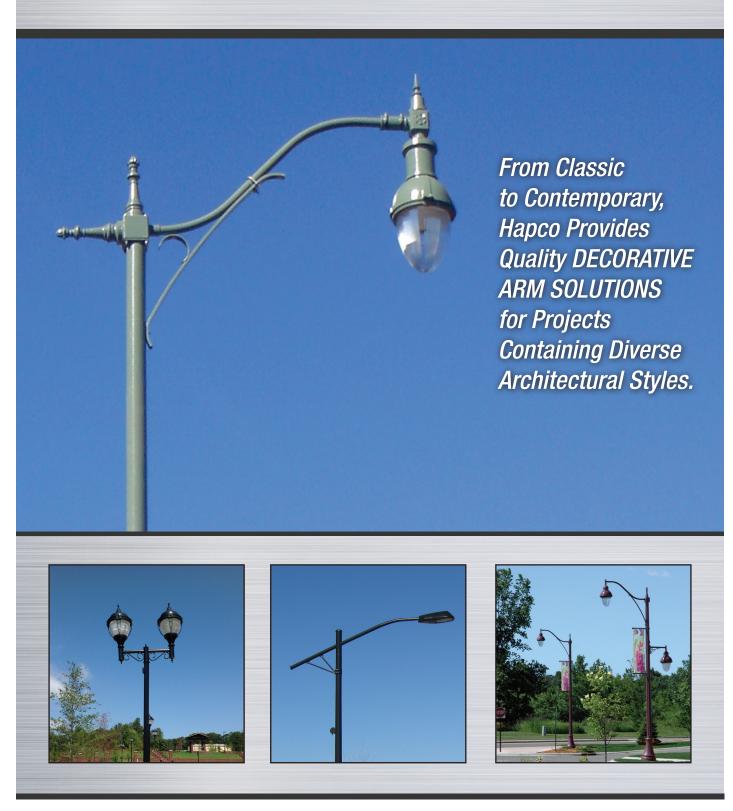

# Aluminum Decorative Arm SAMPLE DESIGNS

We Design and Fabricate Total Project Solutions.

Whether looking to create an integrated design that blends into existing streetscapes, or to create a unique design for your custom project, Hapco has the unparalleled experience and resources to fabricate quality ARM SOLUTIONS.

This collections of Aluminum Decorative Arm designs are presented to assist and inspire Architects, Designers, and Specifiers with streetscape pole design. While representative of our Engineering and Manufacturing capabilities, they represent only

a fraction of the hundreds and hundreds of arm designs produced over the last six decades. If you don't see the perfect arm for your project, want to combine design elements seen in different arm styles, or have a unique and custom concept, simply provide the Hapco Team with the details.