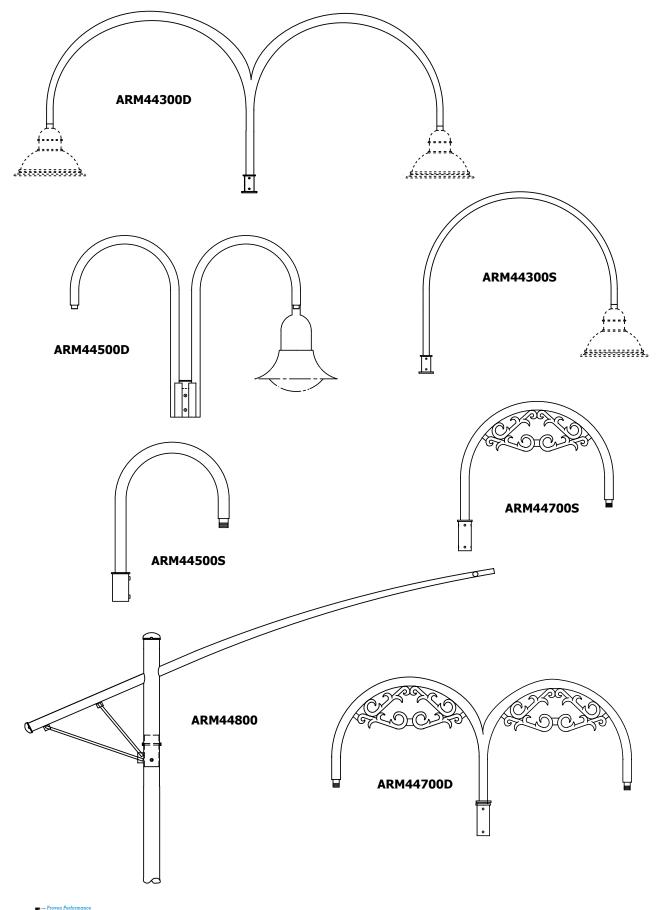

# Aluminum Decorative Arm SAMPLE DESIGNS

We Design and Fabricate Total Project Solutions.

Whether looking to create an integrated design that blends into existing streetscapes, or to create a unique design for your custom project, Hapco has the unparalleled experience and resources to fabricate quality ARM SOLUTIONS.

This collections of Aluminum Decorative Arm designs are presented to assist and inspire Architects, Designers, and Specifiers with streetscape pole design. While representative of our Engineering and Manufacturing capabilities, they represent only

a fraction of the hundreds and hundreds of arm designs produced over the last six decades. If you don't see the perfect arm for your project, want to combine design elements seen in different arm styles, or have a unique and custom concept, simply provide the Hapco Team with the details.