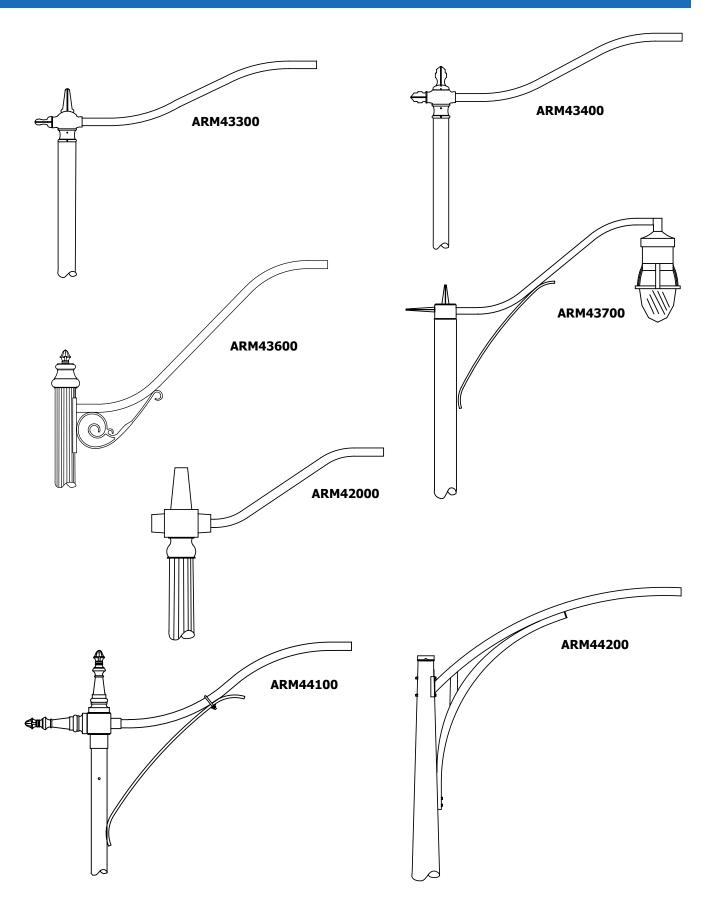

# Aluminum Decorative Arm SAMPLE DESIGNS

We Design and Fabricate Total Project Solutions.

Whether looking to create an integrated design that blends into existing streetscapes, or to create a unique design for your custom project, Hapco has the unparalleled experience and resources to fabricate quality ARM SOLUTIONS.

This collections of Aluminum Decorative Arm designs are presented to assist and inspire Architects, Designers, and Specifiers with streetscape pole design. While representative of our Engineering and Manufacturing capabilities, they represent only

a fraction of the hundreds and hundreds of arm designs produced over the last six decades. If you don't see the perfect arm for your project, want to combine design elements seen in different arm styles, or have a unique and custom concept, simply provide the Hapco Team with the details.