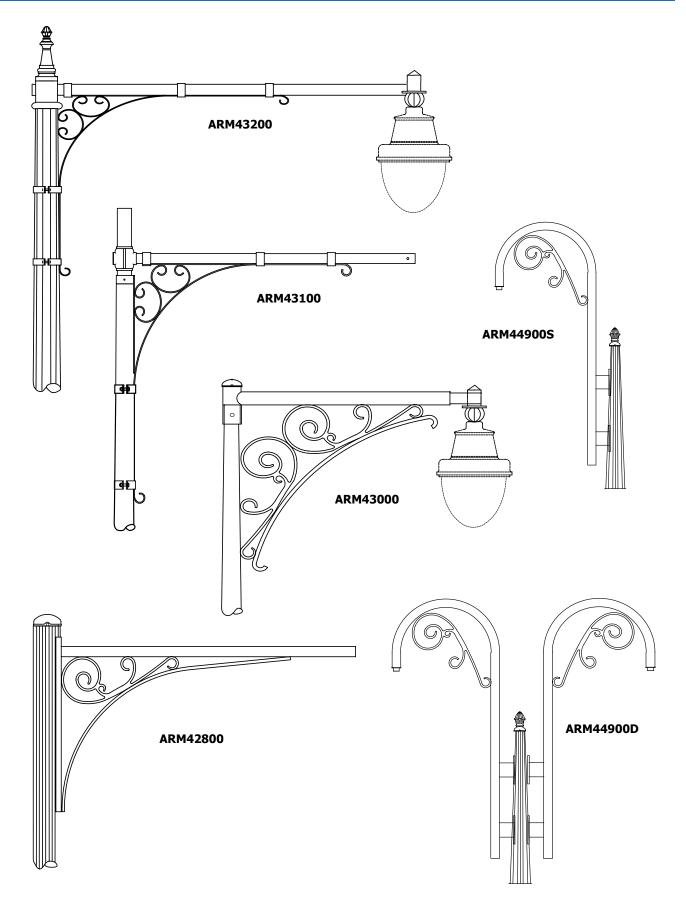

# Aluminum Decorative Arm SAMPLE DESIGNS

We Design and Fabricate Total Project Solutions.

Whether looking to create an integrated design that blends into existing streetscapes, or to create a unique design for your custom project, Hapco has the unparalleled experience and resources to fabricate quality ARM SOLUTIONS.

This collections of Aluminum Decorative Arm designs are presented to assist and inspire Architects, Designers, and Specifiers with streetscape pole design. While representative of our Engineering and Manufacturing capabilities, they represent only

a fraction of the hundreds and hundreds of arm designs produced over the last six decades. If you don't see the perfect arm for your project, want to combine design elements seen in different arm styles, or have a unique and custom concept, simply provide the Hapco Team with the details.