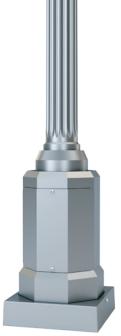

## Structural Base

| BUTT DIA. | MOUNTING HGT. |
|-----------|---------------|
| 4"        | Up To 25'     |
| 5"        | Up To 25'     |

**Product Code: WIS** Base Square: 11"

Base Height: 1'-10"

Bolt Circle: 11.375" - 12.375

Butt Diameters: 4", 5"

Mounting Heights: Up to 25'

**Construction: Aluminum Alloy 356** 

**Breakaway Options Available** 