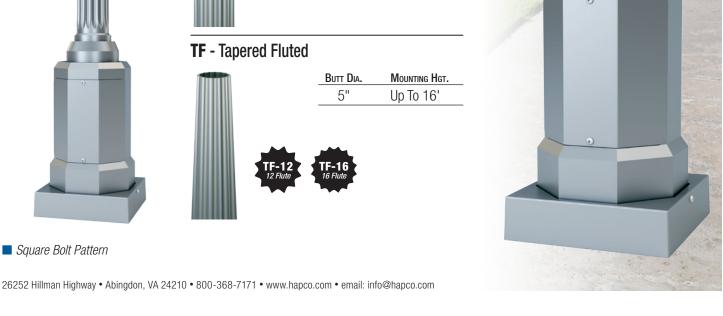

## **Fluted Shaft**

SF - Straight Fluted

| BUTT DIA. | Mounting Hgt. |
|-----------|---------------|
| 4"        | Up To 20'     |
| 5"        | Up To 20'     |
|           |               |