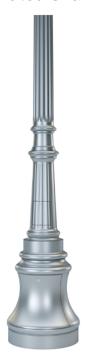

## Structural Base

Bolt Circle: 8" - 10.5" ■ ◆

Mounting Heights: Up to 25'

**Construction: Aluminum Alloy 356** 

**Product Code: GUS** 

Base Diameter: 12"

Base Height: 3'-6"

**Butt Diameter: 4"** 

## **Round Shaft**

SR - Straight Round

| BUTT DIA. | MOUNTING HGT. |
|-----------|---------------|
| 4"        | Up To 25'     |

TR - Tapered Round

TR

| BUTT DIA. | MOUNTING HGT. |
|-----------|---------------|
| 4"        | Up To 25'     |
|           |               |

BUTT DIA. MOUNTING HGT. Up To 25'