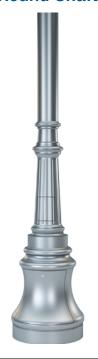

## Structural Base

Bolt Circle: 8" - 10.5" ■ ◆

Mounting Heights: Up to 25'

**Construction: Aluminum Alloy 356** 

**Product Code: GUS** 

Base Diameter: 12"

Base Height: 3'-6"

**Butt Diameter: 4"** 

## **Round Shaft**

SR - Straight Round

| BUTT DIA. | MOUNTING HGT. |
|-----------|---------------|
| 4"        | Up To 25'     |

TR - Tapered Round

TR

| BUTT DIA. | MOUNTING HGT. |
|-----------|---------------|
| 4"        | Up To 25'     |
|           |               |