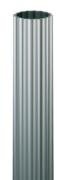

## **Fluted Shaft**

SF - Straight Fluted

| BUTT DIA. | MOUNTING HGT. |
|-----------|---------------|
| 4"        | Up To 25'     |

■ ◆ Square Bolt Pattern and Diamond Bolt Pattern