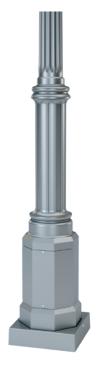

## **GRAND**

## Structural Base

Bolt Circle: 11.375"-12.375"

Mounting Heights: Up to 25'

**Breakaway Options Available** 

**Construction: Aluminum Alloy 356** 

**Product Code: GRS** 

Base Square: 11.5"

Base Height: 3'-9"

## Fluted Shaft

SF - Straight Fluted

| BUTT DIA. | MOUNTING HGT. |
|-----------|---------------|
| 4"        | Up To 25'     |
| 5"        | Up To 25'     |
|           |               |

**TF** - Tapered Fluted