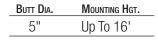

## Fluted Shaft

SF - Straight Fluted

| BUTT DIA. | MOUNTING HGT. |
|-----------|---------------|
| 4"        | Up To 25'     |
| 5"        | Up To 25'     |
|           |               |

**TF** - Tapered Fluted