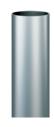

## **Round Shaft**

SR - Straight Round

| BUTT DIA. | MOUNTING HGT. |
|-----------|---------------|
| 4"        | Up To 25'     |
| 5"        | Up To 25'     |

TR - Tapered Round

| BUTT DIA. | MOUNTING HGT. |
|-----------|---------------|
| 4"        | Up To 25'     |
| 5"        | Up To 25'     |