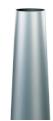

## **Round Shaft**

SR - Straight Round

| BUTT DIA. | MOUNTING HGT. |
|-----------|---------------|
| 4"        | Up To 25'     |
| 5"        | Up To 25'     |

TR - Tapered Round

| BUTT DIA. | MOUNTING HGT. |
|-----------|---------------|
| 4"        | Up To 25'     |
| 5"        | Up To 25'     |