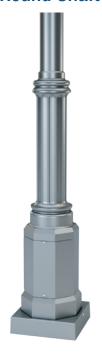

## **GRAND**

## Structural Base

Bolt Circle: 11.375"-12.375"

Mounting Heights: Up to 25'

**Breakaway Options Available** 

**Construction: Aluminum Alloy 356** 

**Product Code: GRS** 

Base Square: 11.5"

Base Height: 3'-9"

## Fluted Shaft

SF - Straight Fluted

| BUTT DIA. | MOUNTING HGT. |
|-----------|---------------|
| 4"        | Up To 25'     |
| 5"        | Up To 25'     |
|           |               |

**TF** - Tapered Fluted