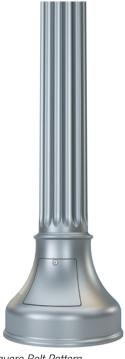

## **Fluted Shaft**

SF - Straight Fluted

| BUTT DIA. | IVIOUNTING HGT. |
|-----------|-----------------|
| 4"        | Up To 25'       |
| 5"        | Up To 30'       |
| 6"        | Up To 30'       |
|           | ·               |

TF - Tapered Fluted

| Butt Dia. | Mounting Hgt.<br>TF-12 | Mounting Hgt.<br>TF-16 |
|-----------|------------------------|------------------------|
| 5"        | Up To 16'              | Up To 16'              |
| 6"        | Up To 25'              | Up To 25'              |
|           |                        |                        |