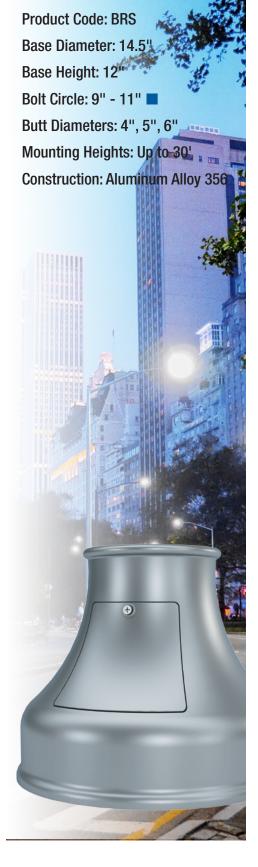

|  |
| 6"        | Up To 30'     |  |
|           |               |  |

TR - Tapered Round





| MOUNTING HGT. |
|---------------|
| Up To 25'     |
| Up To 30'     |
| Up To 30'     |
|               |

## **Fluted Shaft**



SF - Straight Fluted





| BUTT DIA. | IVIOUNTING HGT. |
|-----------|-----------------|
| 4"        | Up To 25'       |
| 5"        | Up To 30'       |
| 6"        | Up To 30'       |
|           | ·               |

TF - Tapered Fluted







| Butt Dia. | Mounting Hgt.<br>TF-12 | Mounting Hgt.<br>TF-16 |
|-----------|------------------------|------------------------|
| 5"        | Up To 16'              | Up To 16'              |
| 6"        | Up To 25'              | Up To 25'              |
|           |                        |                        |