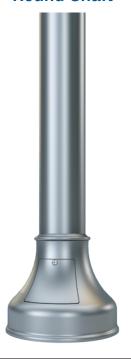

## **Round Shaft**

SR - Straight Round

| BUTT DIA. | MOUNTING HGT. |  |
|-----------|---------------|--|
| 4"        | Up To 25'     |  |
| 5"        | Up To 30'     |  |
| 6"        | Up To 30'     |  |
|           |               |  |

TR - Tapered Round

| MOUNTING HGT. |
|---------------|
| Up To 25'     |
| Up To 30'     |
| Up To 30'     |
|               |