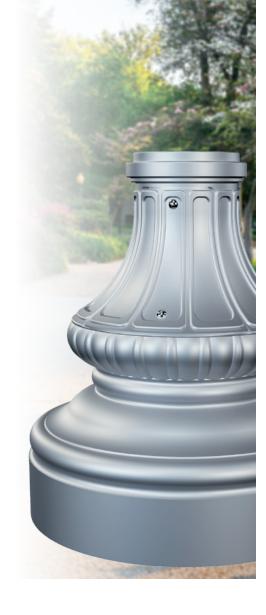

## Structural Base

Base Height: 1'-9"

Bolt Circle: 11" - 12" ■

Butt Diameters: 4", 5", 6"

Mounting Heights: Up to 30'

**Construction: Aluminum Alloy 356** 