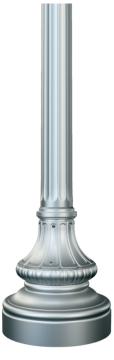

### **Fluted Shaft**

SF - Straight Fluted

| BUTT DIA. | Mounting Hgt. |
|-----------|---------------|
| 4"        | Up To 25'     |
| 5"        | Up To 25'     |
| 6"        | Up To 25'     |
|           |               |

**TF** - Tapered Fluted

|           | MOUNTING HGT. | MOUNTING HGT. |
|-----------|---------------|---------------|
| BUTT DIA. | TF-12         | TF-16         |
| 5"        | Up To 16'     | Up To 16'     |
| 6"        | Up To 25'     | Up To 25'     |
|           |               |               |