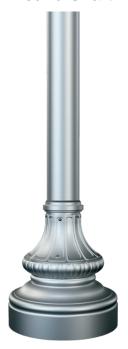

#### **Round Shaft**

SR - Straight Round

|  | BUTT DIA. | MOUNTING HGT. |  |
|--|-----------|---------------|--|
|  | 4"        | Up To 30'     |  |
|  | 5"        | Up To 30'     |  |
|  | 6"        | Up To 25'     |  |
|  |           |               |  |

Base Height: 1'-9"

Bolt Circle: 11" - 12" ■

Butt Diameters: 4", 5", 6"

Mounting Heights: Up to 30'

**Construction: Aluminum Alloy 356** 