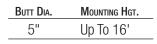

## **Fluted Shaft**

SF - Straight Fluted

| BUTT DIA. | MOUNTING HGT. |
|-----------|---------------|
| 4"        | Up To 25'     |
| 5"        | Up To 25'     |
|           |               |

**TF** - Tapered Fluted