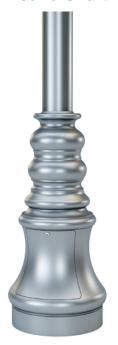

## Structural Base

**Product Code: AMS** 

Base Diameter: 12"

Base Height: 2'-5"

Bolt Circle: 8" - 8.5" ■ ◆

Mounting Heights: Up to 25'

**Construction: Aluminum Alloy 356** 

Butt Diameters: 4", 5"