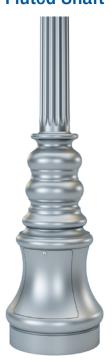

## **Fluted Shaft**

SF - Straight Fluted

| BUTT DIA. | MOUNTING HGT. |
|-----------|---------------|
| 4"        | Up To 25'     |
| 5"        | Up To 25'     |
|           |               |

**TF** - Tapered Fluted