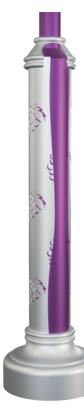

Mounting Heights: Up to 35'

Construction: Aluminum Alloy 356

Design professionals look to Hapco's Silhouette family for truly custom and unique Streetscape solutions. Unlimited cutout design and color options are available in a variety of size options. Contact Hapco for a full listing of design possibilities.

The Silhouette incorporates an Outer Sleeve, a 2-Piece Clamshell Decorative Base and decorative Transition Ring that is welded in place around the neckdown section of the pole shaft. The Sleeve is installed over the lower shaft, allowing custom cutout designs, color options and variations in Base Height.