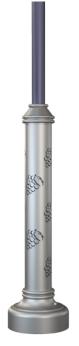

## **SILHOUETTE**

## Hybrid Clamshell Base

## **Round Shaft**

## SR - Straight Round

SR

| BUTT DIA. | MOUNTING HGT. |
|-----------|---------------|
| 8"        | Up To 35'     |

Base Diameter: 18"
Base Height: 5'-6"

**Butt Diameter: 8"** 

**Product Code: SLC** 

Top Shaft Diameters: 4", 5", 6"

Mounting Heights: Up to 35'

Construction: Aluminum Alloy 356

Design professionals look to Hapco's Silhouette family for truly custom and unique Streetscape solutions. Unlimited cutout design and color options are available in a variety of size options. Contact Hapco for a full listing of design possibilities.

The Silhouette incorporates an Outer Sleeve, a 2-Piece Clamshell Decorative Base and decorative Transition Ring that is welded in place around the neckdown section of the pole shaft. The Sleeve is installed over the lower shaft, allowing custom cutout designs, color options and variations in Base Height.