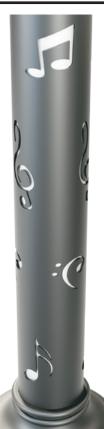

Mounting Heights: Up to 35'

Construction: Aluminum Alloy 356

Design professionals look to Hapco's Silhouette family for truly custom and unique Streetscape solutions. Unlimited cutout design and color options are available in a variety of size options. Contact Hapco for a full listing of design possibilities.

The Silhouette incorporates an Outer Sleeve, a 2-Piece Clamshell Decorative Base and decorative Transition Ring that is welded in place around the neckdown section of the pole shaft. The Sleeve is installed over the lower shaft, allowing custom cutout designs, color options and variations in Base Height.