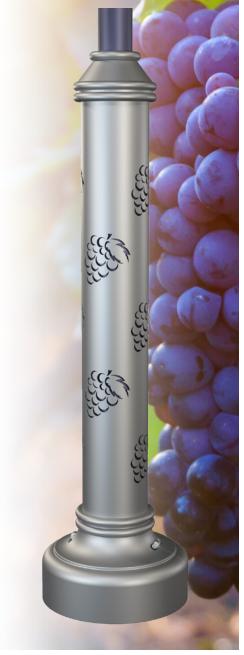

## **Round Shaft**

## SR - Straight Round

SR

| BUTT DIA. | MOUNTING HGT. |
|-----------|---------------|
| 8"        | Up To 35'     |

Base Diameter: 18"
Base Height: 5'-6"

**Butt Diameter: 8"** 

**Product Code: SLC** 

Top Shaft Diameters: 4", 5", 6"

The Silhouette incorporates an Outer Sleeve, a 2-Piece Clamshell Decorative Base and decorative Transition Ring that is welded in place around the neckdown section of the pole shaft. The Sleeve is installed over the lower shaft, allowing custom cutout designs, color options and variations in Base Height.