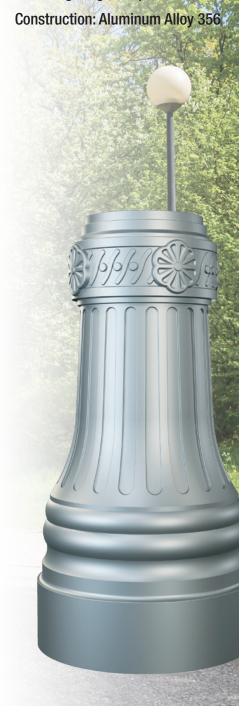

# YORK 24 Modified

## Clamshell Base

**Product Code: Y4M** Base Diameter: 24"

Base Height: 3'-11" Butt Diameters: 8", 9", 10", 12"

Mounting Heights: Up to 40'