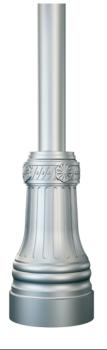

# YORK 24 Modified

## Clamshell Base

#### **Round Shaft**

SR - Straight Round

| IVIOUNTING HGT. |
|-----------------|
| Up To 40'       |
|                 |

TR - Tapered Round

| BUTT DIA. | MOUNTING HGT. |
|-----------|---------------|
| 8"        | Up To 40'     |
| 9"        | Up To 40'     |
| 10"       | Up To 40'     |
| 12"       | Up To 40'     |
|           |               |

**Product Code: Y4M** Base Diameter: 24"

Base Height: 3'-11" Butt Diameters: 8", 9", 10", 12"

Mounting Heights: Up to 40'