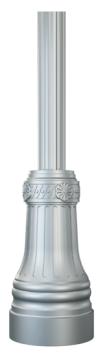

# YORK 24 Modified

## Clamshell Base

#### **Round Shaft**

SR - Straight Round

| IVIOUNTING HGT. |
|-----------------|
| Up To 40'       |
|                 |

TR - Tapered Round

| BUTT DIA. | MOUNTING HGT. |
|-----------|---------------|
| 8"        | Up To 40'     |
| 9"        | Up To 40'     |
| 10"       | Up To 40'     |
| 12"       | Up To 40'     |
|           |               |

**Product Code: Y4M** Base Diameter: 24"

Base Height: 3'-11" Butt Diameters: 8", 9", 10", 12"

Mounting Heights: Up to 40'