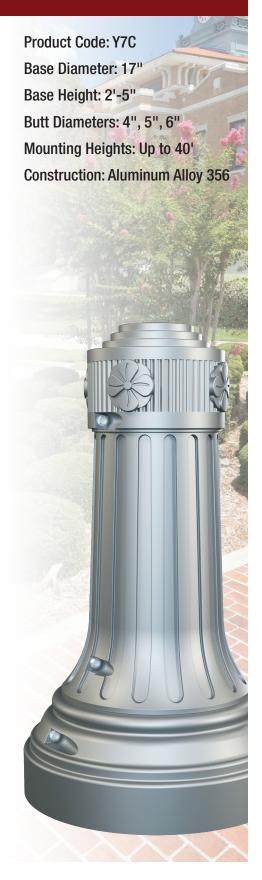

'     |
| 6"        | Up To 40'     |
|           |               |

**TR** - Tapered Round





| BUTT DIA. | MOUNTING HGT. |
|-----------|---------------|
| 4"        | Up To 25'     |
| 5"        | Up To 30'     |
| 6"        | Up To 40'     |
|           |               |



#### **Fluted Shaft**



SF - Straight Fluted





| BUTT DIA. | MOUNTING HGT. |
|-----------|---------------|
| 4"        | Up To 25'     |
| 5"        | Up To 30'     |
| 6"        | Up To 40'     |
|           |               |

**TF** - Tapered Fluted







| BUTT DIA. | Mounting Hgt.<br>TF-12 | Mounting Hgt.<br>TF-16 |
|-----------|------------------------|------------------------|
| 5"        | Up To 14'              | Up To 14'              |
| 6"        | Up To 20'              | Up To 20'              |