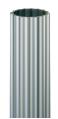

#### **Fluted Shaft**

SF - Straight Fluted

| BUTT DIA. | MOUNTING HGT. |
|-----------|---------------|
| 4"        | Up To 25'     |
| 5"        | Up To 30'     |
| 6"        | Up To 40'     |
|           |               |

**TF** - Tapered Fluted

| BUTT DIA. | Mounting Hgt.<br>TF-12 | Mounting Hgt.<br>TF-16 |
|-----------|------------------------|------------------------|
| 5"        | Up To 14'              | Up To 14'              |
| 6"        | Up To 20'              | Up To 20'              |