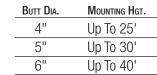

### **Round Shaft**

SR - Straight Round

| BUTT DIA. | MOUNTING HGT. |
|-----------|---------------|
| 4"        | Up To 25'     |
| 5"        | Up To 30'     |
| 6"        | Up To 40'     |
|           |               |

**TR** - Tapered Round

| BUTT DIA. | MOUNTING HGT. |
|-----------|---------------|
| 4"        | Up To 25'     |
| 5"        | Up To 30'     |
| 6"        | Up To 40'     |
|           |               |

#### **Fluted Shaft**

SF - Straight Fluted

| BUTT DIA. | MOUNTING HGT. |
|-----------|---------------|
| 4"        | Up To 25'     |
| 5"        | Up To 30'     |
| 6"        | Up To 40'     |
|           |               |