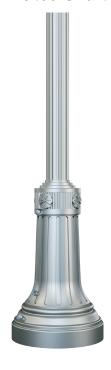

**TR** - Tapered Round

| BUTT DIA. | MOUNTING HGT. |
|-----------|---------------|
| 4"        | Up To 25'     |
| 5"        | Up To 30'     |
| 6"        | Up To 40'     |
|           |               |