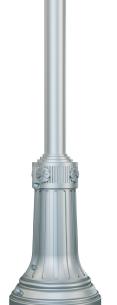

### **Round Shaft**

SR - Straight Round

| BUTT DIA. | MOUNTING HGT. |
|-----------|---------------|
| 4"        | Up To 25'     |
| 5"        | Up To 30'     |
| 6"        | Up To 40'     |
|           |               |