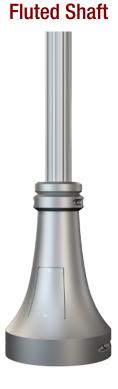

## E. . . . . . .

SF - Straight Fluted

| BUTT DIA. | MOUNTING HGT. |
|-----------|---------------|
| 4"        | Up To 25'     |
| 5"        | Up To 30'     |
| 6"        | Up To 40'     |
|           |               |

**TF** - Tapered Fluted

| BUTT DIA. | MOUNTING HGT.<br>TF-12 | Mounting Hgt.<br>TF-16 |
|-----------|------------------------|------------------------|
| 5"        | Up To 14'              | Up To 14'              |
| 6"        | Up To 20'              | Up To 20'              |