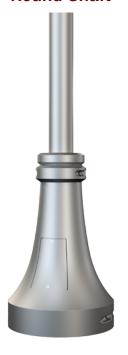

## **Round Shaft**

SR - Straight Round

| BUTT DIA. | MOUNTING HGT. |
|-----------|---------------|
| 4"        | Up To 25'     |
| 5"        | Up To 30'     |
| 6"        | Up To 40'     |
|           |               |

TR - Tapered Round

| BUTT DIA. | MOUNTING HGT. |
|-----------|---------------|
| 4"        | Up To 25'     |
| 5"        | Up To 30'     |
| 6"        | Up To 40'     |
|           |               |