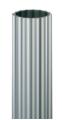

TR - Tapered Round

| BUTT DIA. | MOUNTING HGT. |
|-----------|---------------|
| 4"        | Up To 25'     |
| 5"        | Up To 30'     |
| 6"        | Up To 40'     |
|           |               |