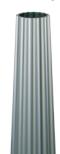

**TF** - Tapered Fluted

| BUTT DIA. | MOUNTING HGT.<br>TF-12 | Mounting Hgt.<br>TF-16 |
|-----------|------------------------|------------------------|
| 5"        | Up To 14'              | Up To 14'              |
| 6"        | Up To 20'              | Up To 20'              |