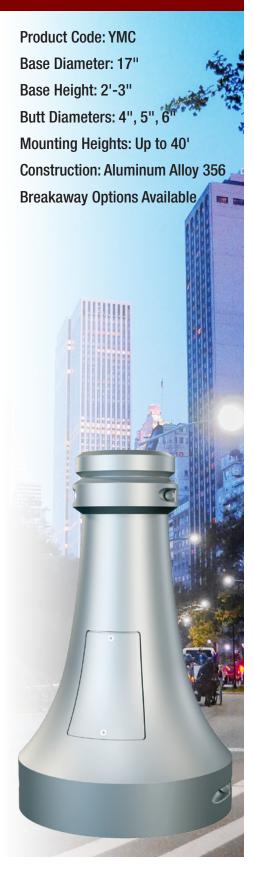

## **YALE 17**

## Clamshell Base

## **Round Shaft**

SR - Straight Round

| BUTT DIA. | MOUNTING HGT. |
|-----------|---------------|
| 4"        | Up To 25'     |
| 5"        | Up To 30'     |
| 6"        | Up To 40'     |
|           |               |