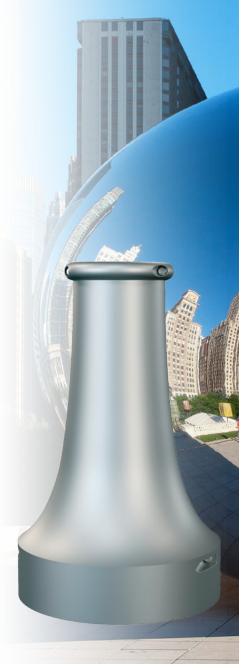

# Clamshell Base

#### Product Code: Y5C Base Diameter: 15" Base Height: 2'-0" Butt Diameters: 4", 5", 6" Mounting Heights: Up to 40' Construction: Aluminum Alloy 356