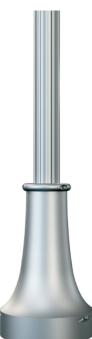

# Clamshell Base

#### Product Code: Y5C Base Diameter: 15" Base Height: 2'-0" Butt Diameters: 4", 5", 6" Mounting Heights: Up to 40' Construction: Aluminum Alloy 356