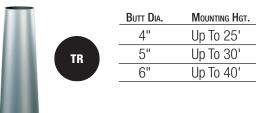

#### TR - Tapered Round

#### $\boldsymbol{SR}$ - Straight Round

|    | BUTT DIA. | MOUNTING HGT. |
|----|-----------|---------------|
|    | 4"        | Up To 25'     |
| SR | 5"        | Up To 30'     |
|    | 6"        | Up To 40'     |
|    |           |               |
|    |           |               |