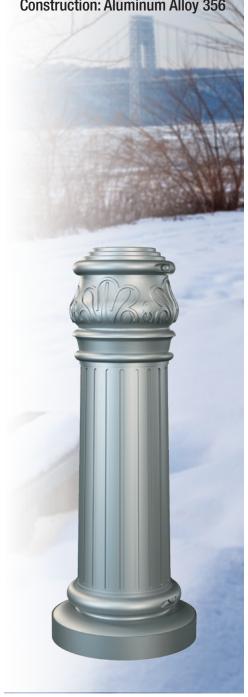

## STAUNTON

## Clamshell Base

## **Round Shaft**

SR - Straight Round

| BUTT DIA. | Mounting Hgt. |
|-----------|---------------|
| 6"        | Up To 40'     |
| 7"        | Up To 40'     |
| 8"        | Up To 40'     |
|           |               |

Base Height: 3'-6"

Butt Diameters: 6", 7", 8"

Mounting Heights: Up to 40'

**Construction: Aluminum Alloy 356** 

SF - Straight Fluted

| BUTT DIA. | MOUNTING HGT. |
|-----------|---------------|
| 6"        | Up To 40'     |