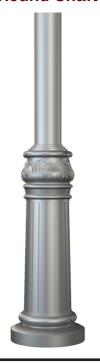

## Clamshell Base

## **Round Shaft**

SR - Straight Round

| BUTT DIA. | Mounting Hgt. |
|-----------|---------------|
| 6"        | Up To 40'     |
| 7"        | Up To 40'     |
| 8"        | Up To 40'     |
|           |               |

TR - Tapered Round

| BUTT DIA. | MOUNTING HGT. |
|-----------|---------------|
| 6"        | Up To 40'     |
| 7"        | Up To 40'     |
| 8"        | Up To 40'     |

**Product Code: STC** Base Diameter: 16"