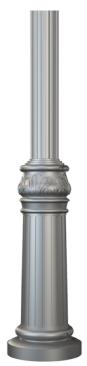

## Clamshell Base

## **Round Shaft**

SR - Straight Round

| BUTT DIA. | Mounting Hgt. |
|-----------|---------------|
| 6"        | Up To 40'     |
| 7"        | Up To 40'     |
| 8"        | Up To 40'     |
|           |               |

**TF** - Tapered Fluted

| , 0 | Ulliy | / | , 0 | Ully     | U  |
|-----|-------|---|-----|----------|----|
|     |       |   |     | MOUNTING | He |

| BUTT DIA. | TF-04 TF-08 | 8 TF-12   | TF-16    |  |
|-----------|-------------|-----------|----------|--|
| 6"        | N/A         | Up To 20' | Up To 20 |  |
| 7"        | Up To 14'   | N/A       | Up To 20 |  |
| 8"        | Up To 20'   | N/A       | Up To 25 |  |
|           |             |           |          |  |