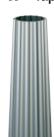

#### **Fluted Shaft**

SF - Straight Fluted

MOUNTING HGT. BUTT DIA. Up To 40' 6"

**TF** - Tapered Fluted

7", 8", 9" Only 7", 8", 9" Only

| В | BUTT DIA. | TF-04 TF-08 | B TF-12   | TF-16     |
|---|-----------|-------------|-----------|-----------|
|   | 6"        | N/A         | Up To 20' | Up To 20' |
|   | 7"        | Up To 14'   | N/A       | Up To 20' |
|   | 8"        | Up To 20'   | N/A       | Up To 25' |
|   | 9"        | Up To 30'   | N/A       | Up To 30' |