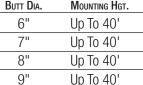

### **Round Shaft**

SR - Straight Round

| BUTT DIA. MO |    | Mounting Hgt. |
|--------------|----|---------------|
|              | 6" | Up To 40'     |
|              | 7" | Up To 40'     |
|              | 8" | Up To 40'     |
|              | 9" | Up To 40'     |
|              |    |               |

| BUTT DIA. | MOUNTING HGT. |
|-----------|---------------|
| 6"        | Up To 40'     |
| 7"        | Up To 40'     |
| 8"        | Up To 40'     |
| 9"        | Up To 40'     |
|           |               |