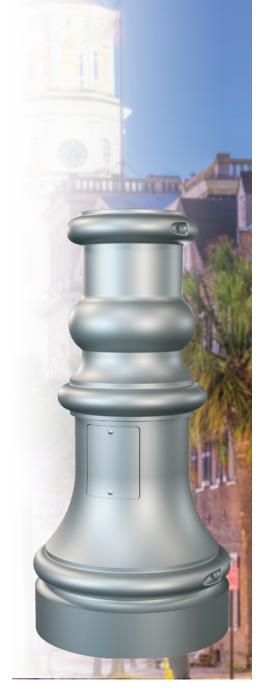

# REDDING

## Clamshell Base

# **Product Code: RDC** Base Diameter: 20"

Base Height: 3'-6" Butt Diameters: 6", 7", 8", 9"

Mounting Heights: Up to 40'

**Construction: Aluminum Alloy 356** 