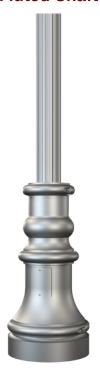

## Clamshell Base

# **Product Code: RDC** Base Diameter: 20"

Base Height: 3'-6" Butt Diameters: 6", 7", 8", 9"

Mounting Heights: Up to 40'

**Construction: Aluminum Alloy 356** 