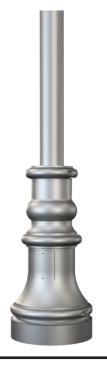

# REDDING

## Clamshell Base

# **Product Code: RDC** Base Diameter: 20"

Base Height: 3'-6" Butt Diameters: 6", 7", 8", 9"

Mounting Heights: Up to 40'

**Construction: Aluminum Alloy 356** 