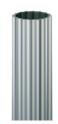

### **Round Shaft**

SR - Straight Round

| BUTT DIA. MO |    | Mounting Hgt. |
|--------------|----|---------------|
|              | 6" | Up To 40'     |
|              | 7" | Up To 40'     |
|              | 8" | Up To 40'     |
|              | 9" | Up To 40'     |
|              |    |               |

| BUTT DIA. | MOUNTING HGT. |
|-----------|---------------|
| 6"        | Up To 40'     |
| 7"        | Up To 40'     |
| 8"        | Up To 40'     |
| 9"        | Up To 40'     |
|           |               |