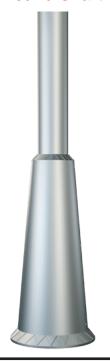

## Clamshell Base

### **Round Shaft**

SR - Straight Round

| BUTT DIA. | MOUNTING HGT. |
|-----------|---------------|
| 7"        | Up To 40'     |
| 8"        | Up To 40'     |

#### TR - Tapered Round

TR

|    | OP 10 10  |
|----|-----------|
| 8" | Up To 40' |
|    |           |
|    |           |
|    |           |
|    |           |

MOUNTING HGT. Up To 40' Up To 40'

BUTT DIA.

**Product Code: NAC** Base Diameter: 22" Base Height: 4'-0"