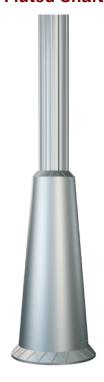

Butt Diameters: 7", 8"

Mounting Heights: Up to 40'

**TF** - Tapered Fluted

| BUTT DIA. | Mounting Hgt.<br>TF-04 TF-08 | Mounting Hgt.<br>TF-16 |
|-----------|------------------------------|------------------------|
| 7"        | Up To 14'                    | Up To 20'              |
| 8"        | Up To 20'                    | Up To 25'              |
| •         |                              |                        |