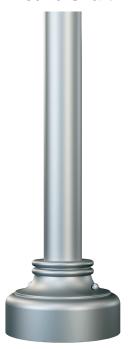

#### **Round Shaft**

SR - Straight Round

| BUTT DIA. | IVIOUNTING HGT. |
|-----------|-----------------|
| 5"        | Up To 30'       |
| 6"        | Up To 40'       |
| 7"        | Up To 40'       |
| 8"        | Up To 40'       |
|           |                 |

### D 1 10 1 100

Product Code: J8C
Base Diameter: 18"
Base Height: 11.25"

Butt Diameters: 5", 6", 7", 8"

Mounting Heights: Up to 40'