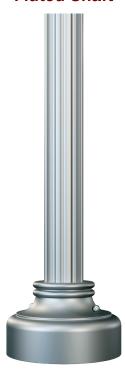

#### **Fluted Shaft**

SF - Straight Fluted

| BUTT DIA. | MOUNTING HGT. |
|-----------|---------------|
| 5"        | Up To 30'     |
| 6"        | Up To 40'     |
|           |               |