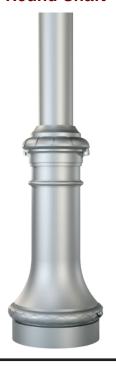

#### **Round Shaft**

### SR - Straight Round

| BUTT DIA. | MOUNTING HGT. |  |
|-----------|---------------|--|
| 7"        | Up To 40'     |  |
| 8"        | Up To 40'     |  |
| 9"        | Up To 40'     |  |
| 10"       | Up To 40'     |  |

### TR - Tapered Round

| BUTT DIA. | MOUNTING HGT. |  |
|-----------|---------------|--|
| 7"        | Up To 40'     |  |
| 8"        | Up To 40'     |  |
| 9"        | Up To 40'     |  |
| 10"       | Up To 40'     |  |