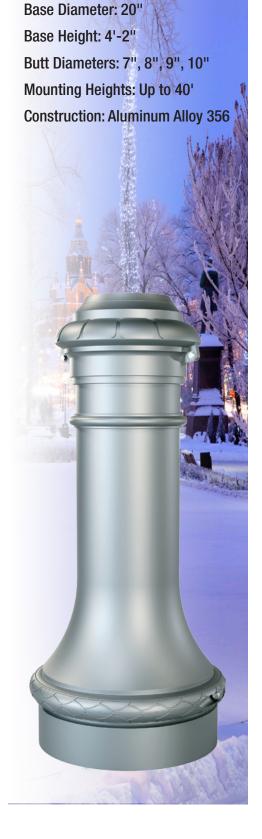

## Clamshell Base

**Product Code: COC** 

### SR - Straight Round

| BUTT DIA. | MOUNTING HGT. |  |
|-----------|---------------|--|
| 7"        | Up To 40'     |  |
| 8"        | Up To 40'     |  |
| 9"        | Up To 40'     |  |
| 10"       | Up To 40'     |  |

### TR - Tapered Round

| BUTT DIA. | MOUNTING HGT. |  |
|-----------|---------------|--|
| 7"        | Up To 40'     |  |
| 8"        | Up To 40'     |  |
| 9"        | Up To 40'     |  |
| 10"       | Up To 40'     |  |