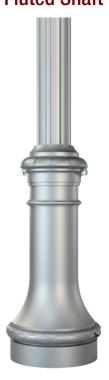

#### **Fluted Shaft**

**TF** - Tapered Fluted

7", 8", 9" Only 7", 8", 9" Only

| BUTT DIA. | Mounting Hgt.<br>TF-04 TF-08 | MOUNTING HGT.<br>TF-16 |
|-----------|------------------------------|------------------------|
| 7"        | Up To 14'                    | Up To 20'              |
| 8"        | Up To 20'                    | Up To 25'              |
| 9"        | Up To 30'                    | Up To 30'              |
| 10"       | N/A                          | Up To 35'              |