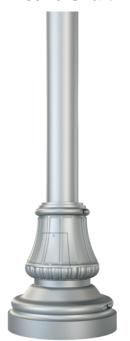

## Clamshell Base

### **Round Shaft**

| BUTT DIA. | MOUNTING HGT. |
|-----------|---------------|
| 6"        | Up To 40'     |
| 7"        | Up To 40'     |
| 8"        | Up To 40'     |

**TR** - Tapered Round

| BUTT DIA. | MOUNTING HGT. |
|-----------|---------------|
| 6"        | Up To 40'     |
| 7"        | Up To 40'     |
| 8"        | Up To 40'     |

**Product Code: A0C** 

Base Diameter: 20" Base Height: 1'-11"

Butt Diameters: 6", 7", 8"

Mounting Heights: Up to 40'

**Construction: Aluminum Alloy 356** 