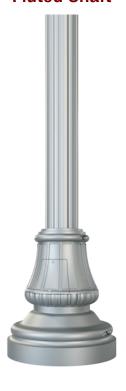

#### **Fluted Shaft**

SF - Straight Fluted

| BUTT DIA. | MOUNTING HGT. |  |  |
|-----------|---------------|--|--|
| 6"        | Up To 40'     |  |  |
|           |               |  |  |

**TF** - Tapered Fluted

| 1 , U Ulliy | 7 , O Olliy  | O Olliy   |           |
|-------------|--------------|-----------|-----------|
|             | MOUNTING HGT |           |           |
| BUTT DIA.   | TF-04 TF-08  | TF-12     | TF-16     |
| 6"          | N/A          | Up To 20' | Up To 20' |
| 7"          | Up To 14'    | N/A       | Up To 20' |
| 8"          | Up To 20'    | N/A       | Up To 25' |