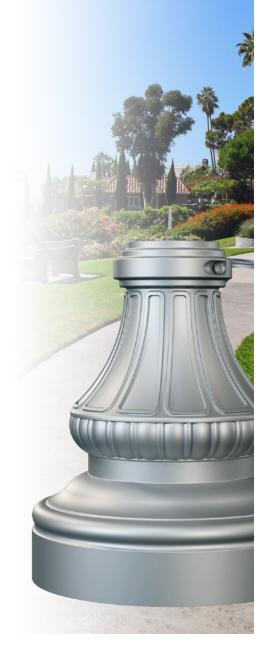

## ARLEN 17

## Clamshell Base

**Product Code: A7C** 

Base Diameter: 17"

Base Height: 1'-8"

Butt Diameters: 4", 5"

Mounting Heights: Up to 30'

**Construction: Aluminum Alloy 356** 

SF - Straight Fluted

| BUTT DIA. | MOUNTING HGT. |  |
|-----------|---------------|--|
| 4"        | Up To 25'     |  |
| 5"        | Up To 30'     |  |
|           |               |  |