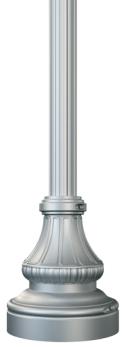

## ARLEN 17

## Clamshell Base

**Product Code: A7C** 

Base Diameter: 17"

Base Height: 1'-8"

Butt Diameters: 4", 5"

Mounting Heights: Up to 30'

**Construction: Aluminum Alloy 356** 

SF - Straight Fluted

| BUTT DIA. | MOUNTING HGT. |  |
|-----------|---------------|--|
| 4"        | Up To 25'     |  |
| 5"        | Up To 30'     |  |
|           |               |  |