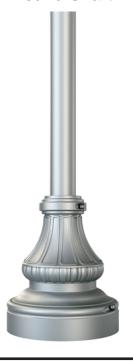

## ARLEN 17

## Clamshell Base

**Product Code: A7C** 

Base Diameter: 17"

Base Height: 1'-8"

Butt Diameters: 4", 5"

Mounting Heights: Up to 30'

**Construction: Aluminum Alloy 356** 

SF - Straight Fluted

| BUTT DIA. | MOUNTING HGT. |  |
|-----------|---------------|--|
| 4"        | Up To 25'     |  |
| 5"        | Up To 30'     |  |
|           |               |  |