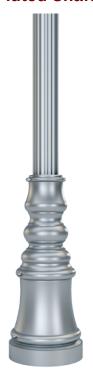

## Clamshell Base

## **Fluted Shaft**

SF - Straight Fluted

| BUTT DIA. | MOUNTING HGT. |  |
|-----------|---------------|--|
| 4"        | Up To 25'     |  |
| 5"        | Up To 30'     |  |
|           |               |  |

**Product Code: AMC** 

Base Diameter: 11" (4"), 12" (5")

Base Height: 2'-6"

Butt Diameters: 4", 5"

Mounting Heights: Up to 30'

**Construction: Aluminum Alloy 356** 