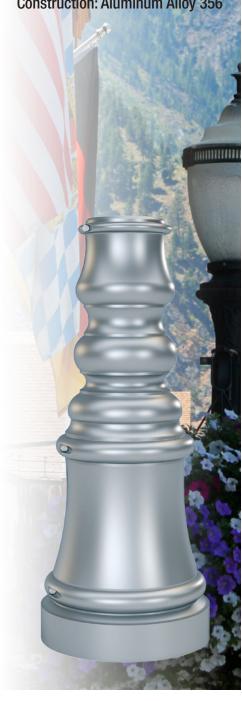

**Product Code: AMC** 

Base Diameter: 11" (4"), 12" (5")

Base Height: 2'-6"

Butt Diameters: 4", 5"

Mounting Heights: Up to 30'

**Construction: Aluminum Alloy 356** 