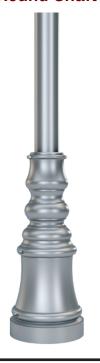

## Clamshell Base

## **Round Shaft**

SR - Straight Round

| BUTT DIA. | MOUNTING HGT. |  |
|-----------|---------------|--|
| 4"        | Up To 25'     |  |
| 5"        | Up To 30'     |  |

**TR** - Tapered Round

| MOUNTING HGT. |
|---------------|
| Up To 25'     |
| Up To 30'     |
|               |

**Product Code: AMC** 

Base Diameter: 11" (4"), 12" (5")

Base Height: 2'-6"

Butt Diameters: 4", 5"

Mounting Heights: Up to 30'

**Construction: Aluminum Alloy 356** 